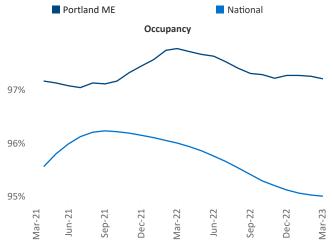

New lease asking **rents** are at **\$1,774**, up **7.7%** ▲ from the previous year placing Portland ME at **19th** overall in year-over-year rent growth.

Multifamily housing **demand** has been negative with -27 ▼ net units absorbed over the past twelve months. This is down -825 ▼ units from the previous year's gain of 798 ▲ absorbed units.