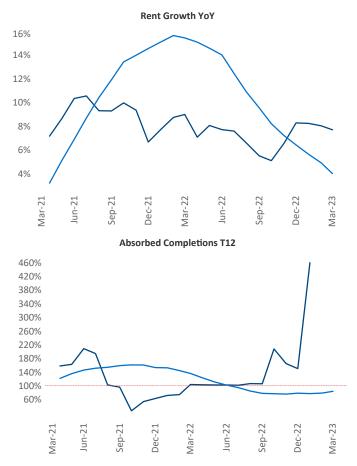

New lease asking **rents** are at **\$1,774**, up **7.7%** ▲ from the previous year placing Portland ME at **19th** overall in year-over-year rent growth.

Multifamily housing **demand** has been negative with -27 ▼ net units absorbed over the past twelve months. This is down -825 ▼ units from the previous year's gain of 798 ▲ absorbed units.