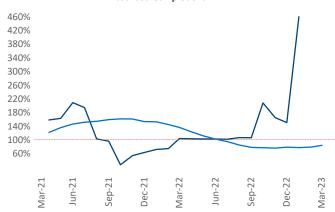

New lease asking **rents** are at \$1,774, up 7.7% ▲ from the previous year placing Portland ME at **19th** overall in year-over-year rent growth.

Multifamily housing **demand** has been negative with -27 ▼ net units absorbed over the past twelve months. This is down -825 ▼ units from the previous year's gain of 798 ▲ absorbed units.