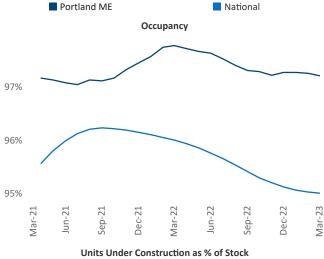

New lease asking **rents** are at \$1,774, up 7.7% ▲ from the previous year placing Portland ME at **19th** overall in year-over-year rent growth.

Multifamily housing **demand** has been negative with -27 ▼ net units absorbed over the past twelve months. This is down -825 ▼ units from the previous year's gain of 798 ▲ absorbed units.