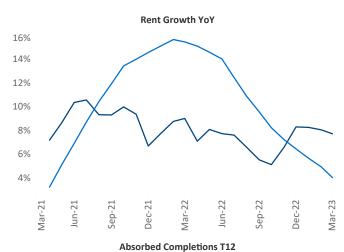

New lease asking **rents** are at \$1,774, up 7.7% ▲ from the previous year placing Portland ME at **19th** overall in year-over-year rent growth.

Multifamily housing **demand** has been negative with -27 ▼ net units absorbed over the past twelve months. This is down -825 ▼ units from the previous year's gain of 798 ▲ absorbed units.