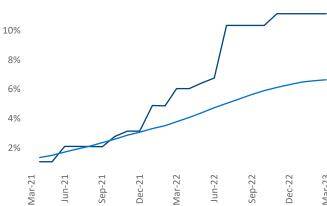

Multifamily housing **demand** has been negative with -27 ▼ net units absorbed over the past twelve months. This is down -825 ▼ units from the previous year's gain of 798 ▲ absorbed units.

**Employment** in Portland ME has grown by **1.5%** ▲ over the past 12 months, while hourly wages have risen by **4.7%** ▲ YoY to **\$31.72** according to the *Bureau of Labor Statistics*.