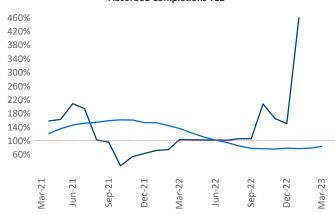

Multifamily housing **demand** has been negative with -27 ▼ net units absorbed over the past twelve months. This is down -825 ▼ units from the previous year's gain of 798 ▲ absorbed units.

**Employment** in Portland ME has grown by **1.5%** ▲ over the past 12 months, while hourly wages have risen by **4.7%** ▲ YoY to **\$31.72** according to the *Bureau of Labor Statistics*.