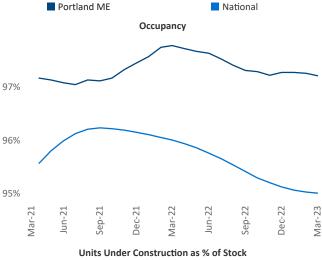

## Portland ME March 2023

**Portland ME** is the **117th** largest multifamily market with **14,617** completed units and **9,255** units in development, **1,625** of which have already broken ground.

New lease asking **rents** are at \$1,774, up 7.7% ▲ from the previous year placing Portland ME at 19th overall in year-over-year rent growth.

Multifamily housing **demand** has been negative with -27 ▼ net units absorbed over the past twelve months. This is down -825 ▼ units from the previous year's gain of 798 ▲ absorbed units.

**Employment** in Portland ME has grown by **1.5%** ▲ over the past 12 months, while hourly wages have risen by **4.7%** ▲ YoY to **\$31.72** according to the *Bureau of Labor Statistics*.