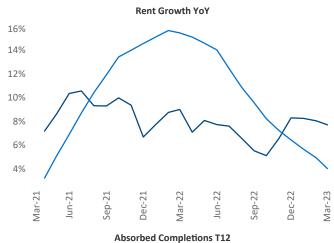

## Portland ME March 2023

**Portland ME** is the **117th** largest multifamily market with **14,617** completed units and **9,255** units in development, **1,625** of which have already broken ground.

New lease asking **rents** are at \$1,774, up 7.7% ▲ from the previous year placing Portland ME at 19th overall in year-over-year rent growth.

Multifamily housing **demand** has been negative with -27 ▼ net units absorbed over the past twelve months. This is down -825 ▼ units from the previous year's gain of 798 ▲ absorbed units.

**Employment** in Portland ME has grown by **1.5%** ▲ over the past 12 months, while hourly wages have risen by **4.7%** ▲ YoY to **\$31.72** according to the *Bureau of Labor Statistics*.