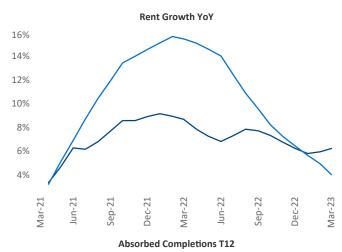

## Pittsburgh March 2023

**Pittsburgh** is the **48th** largest multifamily market with **91,353** completed units and **15,788** units in development, **1,887** of which have already broken ground.

New lease asking **rents** are at **\$1,331**, up **6.2**% ▲ from the previous year placing Pittsburgh at **46th** overall in year-over-year rent growth.

Multifamily housing **demand** has been positive with **886** ▲ net units absorbed over the past twelve months. This is down **-676** ▼ units from the previous year's gain of **1,562** ▲ absorbed units.