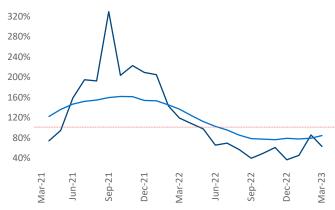

Multifamily housing **demand** has been positive with **886** ▲ net units absorbed over the past twelve months. This is down **-676** ▼ units from the previous year's gain of **1,562** ▲ absorbed units.