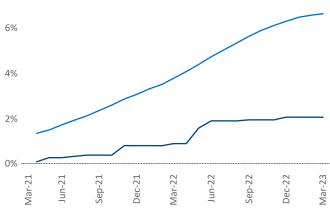

Multifamily housing **demand** has been positive with **886** ▲ net units absorbed over the past twelve months. This is down **-676** ▼ units from the previous year's gain of **1,562** ▲ absorbed units.