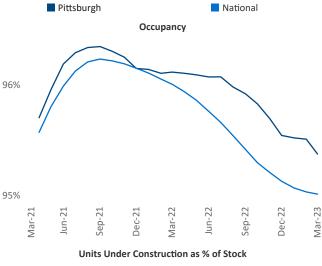

t SEO Engineer

Jeff.Adler@yardi.com Razvan-l.Cimpean@yardi.com

## Pittsburgh March 2023



**Pittsburgh** is the **48th** largest multifamily market with **91,353** completed units and **15,788** units in development, **1,887** of which have already broken ground.

New lease asking **rents** are at **\$1,331**, up **6.2**% ▲ from the previous year placing Pittsburgh at **46th** overall in year-over-year rent growth.

Multifamily housing **demand** has been positive with **886** ▲ net units absorbed over the past twelve months. This is down **-676** ▼ units from the previous year's gain of **1,562** ▲ absorbed units.

Employment in Pittsburgh has grown by 2.4% ▲ over the past 12 months, while hourly wages have risen by 3.5% ▲ YoY to \$30.41 according to the *Bureau of Labor Statistics*.