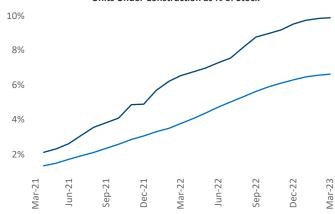

Multifamily housing **demand** has been positive with **8,170** ▲ net units absorbed over the past twelve months. This is up **1,594** ▲ units from the previous year's gain of **6,576** ▲ absorbed units.