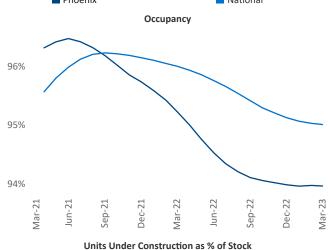

Multifamily housing **demand** has been positive with **8,170** ▲ net units absorbed over the past twelve months. This is up **1,594** ▲ units from the previous year's gain of **6,576** ▲ absorbed units.