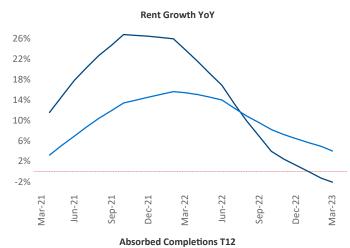

## Phoenix March 2023

**Phoenix** is the **10th** largest multifamily market with **333,200** completed units and **118,786** units in development, **32,923** of which have already broken ground.

New lease asking **rents** are at \$1,613, down -2.1% ▼ from the previous year placing Phoenix at 120th overall in year-over-year rent growth.

Multifamily housing **demand** has been positive with **8,170** ▲ net units absorbed over the past twelve months. This is up **1,594** ▲ units from the previous year's gain of **6,576** ▲ absorbed units.