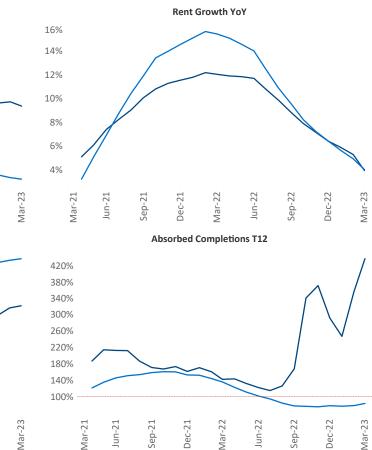

New lease asking **rents** are at **\$1,683**, up **4.0%** ▲ from the previous year placing Philadelphia at **87th** overall in year-over-year rent growth.

Multifamily housing **demand** has been positive with **13,356**▲ net units absorbed over the past twelve months. This is up **3,187**▲ units from the previous year's gain of **10,169**▲ absorbed units.