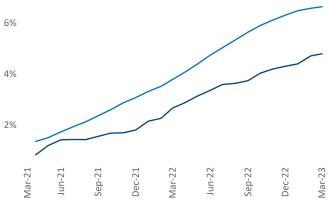

New lease asking **rents** are at **\$1,683**, up **4.0%** ▲ from the previous year placing Philadelphia at **87th** overall in year-over-year rent growth.

Multifamily housing **demand** has been positive with **13,356**▲ net units absorbed over the past twelve months. This is up **3,187**▲ units from the previous year's gain of **10,169**▲ absorbed units.