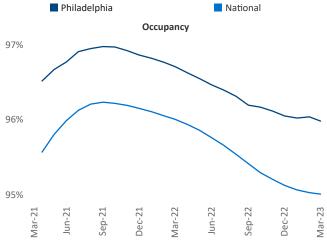

azvan Cimpean SEO Engineer <u>Razvan-I.Cimpean@yardi.com</u> Philadelphia March 2023

Philadelphia is the 8th largest multifamily market with
352,045 completed units and 90,816 units in development,
16,869 of which have already broken ground.

New lease asking **rents** are at **\$1,683**, up **4.0%** ▲ from the previous year placing Philadelphia at **87th** overall in year-over-year rent growth.

Multifamily housing **demand** has been positive with **13,356**▲ net units absorbed over the past twelve months. This is up **3,187**▲ units from the previous year's gain of **10,169**▲ absorbed units.

**Employment** in Philadelphia has grown by **2.8%** • over the past 12 months, while hourly wages have risen by **3.3%** • YoY to **\$33.67** according to the *Bureau of Labor Statistics*.











## DISCLAIMER

ALTHOUGH EVERY EFFORT IS MADE TO ENSURE THE ACCURACY, TIMELINESS AND COMPLETENESS OF THE INFORMATION PROVIDED IN THIS PUBLICATION, THE INFORMATION IS PROVIDED "AS IS" AND YARDI MATRIX DOES NOT GUARANTEE, WARRANT, REPRESENT OR UNDERTAKE THAT THE INFORMATION PROVIDED IS CORRECT, ACCURATE, CURRENT OR COMPLETE. YARDI MATRIX IS NOT LIABLE FOR ANY LOSS, CLAIM, OR DEMAND ARISING DIRECTLY OR INDIRECTLY FROM ANY USE OR RELIANCE UPON THE INFORMATION CONTAINED HEREIN.

## **COPYRIGHT NOTICE**

This document, publication and/or presentation (collectively, 'document') is protected by copyright, trademark and other intellectual property laws. Use of this document is subject to the terms and conditions of Yardi Systems, Inc. dba Yardi Matrix's Terms of Use <a href="http://www.yardima