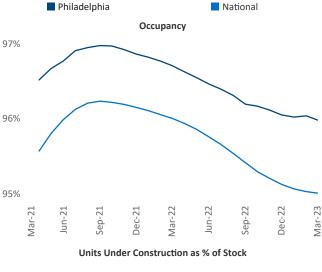

## Philadelphia March 2023

**Philadelphia** is the **8th** largest multifamily market with **352,045** completed units and **90,816** units in development, **16,869** of which have already broken ground.

New lease asking **rents** are at **\$1,683**, up **4.0%** ▲ from the previous year placing Philadelphia at **87th** overall in year-over-year rent growth.

Multifamily housing **demand** has been positive with **13,356** ▲ net units absorbed over the past twelve months. This is up **3,187** ▲ units from the previous year's gain of **10,169** ▲ absorbed units.