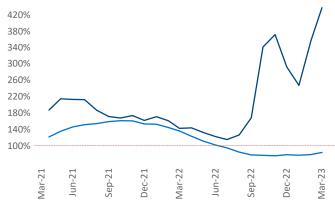

New lease asking **rents** are at **\$1,683**, up **4.0%** ▲ from the previous year placing Philadelphia at **87th** overall in year-over-year rent growth.

Multifamily housing **demand** has been positive with **13,356** ▲ net units absorbed over the past twelve months. This is up **3,187** ▲ units from the previous year's gain of **10,169** ▲ absorbed units.