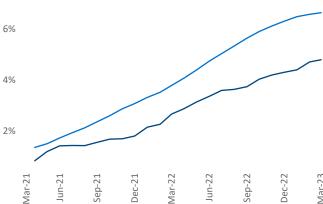

New lease asking **rents** are at **\$1,683**, up **4.0%** ▲ from the previous year placing Philadelphia at **87th** overall in year-over-year rent growth.

Multifamily housing **demand** has been positive with **13,356** ▲ net units absorbed over the past twelve months. This is up **3,187** ▲ units from the previous year's gain of **10,169** ▲ absorbed units.