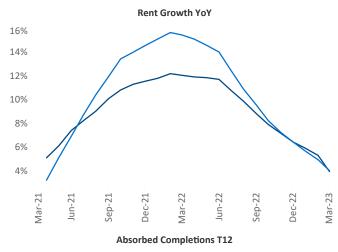

New lease asking **rents** are at **\$1,683**, up **4.0%** ▲ from the previous year placing Philadelphia at **87th** overall in year-over-year rent growth.

Multifamily housing **demand** has been positive with **13,356** ▲ net units absorbed over the past twelve months. This is up **3,187** ▲ units from the previous year's gain of **10,169** ▲ absorbed units.