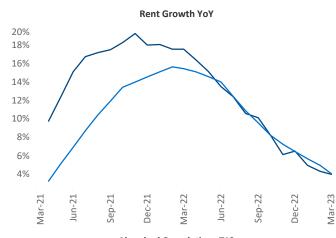

New lease asking rents are at \$1,546, up 4.0% A from the

New lease asking **rents** are at \$1,546, up 4.0% ▲ from the previous year placing Pensacola at 86th overall in year-over-year rent growth.

Multifamily housing **demand** has been positive with **2,268** ▲ net units absorbed over the past twelve months. This is down **-28** ▼ units from the previous year's gain of **2,296** ▲ absorbed units.