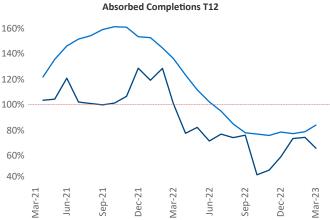

New lease asking rents are at \$1,546, up 4.0% A from the

New lease asking **rents** are at \$1,546, up 4.0% ▲ from the previous year placing Pensacola at 86th overall in year-over-year rent growth.

Multifamily housing **demand** has been positive with **2,268** ▲ net units absorbed over the past twelve months. This is down **-28** ▼ units from the previous year's gain of **2,296** ▲ absorbed units.