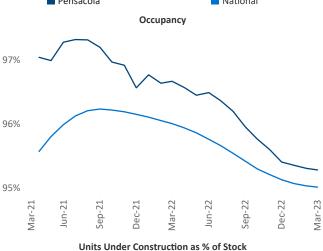

Razvan-I.Cimpean@yardi.com Pensacola March 2023

Pensacola is the 85th largest multifamily market with 40,055 completed units and 24,606 units in development, 1,040 of which have already broken ground.

New lease asking rents are at \$1,546, up 4.0% A from the

New lease asking **rents** are at \$1,546, up 4.0% ▲ from the previous year placing Pensacola at 86th overall in year-over-year rent growth.

Multifamily housing **demand** has been positive with **2,268** ▲ net units absorbed over the past twelve months. This is down **-28** ▼ units from the previous year's gain of **2,296** ▲ absorbed units.

**Employment** in Pensacola has grown by **3.4%** △ over the past 12 months, while hourly wages have risen by **1.1%** △ YoY to **\$27.32** according to the *Bureau of Labor Statistics*.











## **DISCLAIMER**

ALTHOUGH EVERY EFFORT IS MADE TO ENSURE THE ACCURACY, TIMELINESS AND COMPLETENESS OF THE INFORMATION PROVIDED IN THIS PUBLICATION, THE INFORMATION IS PROVIDED "AS IS" AND YARDI MATRIX DOES NOT GUARANTEE, WARRANT, REPRESENT OR UNDERTAKE THAT THE INFORMATION PROVIDED IS CORRECT, ACCURATE, CURRENT OR COMPLETE. YARDI MATRIX IS NOT LIABLE FOR ANY LOSS, CLAIM, OR DEMAND ARISING DIRECTLY OR INDIRECTLY FROM ANY USE OR RELIANCE UPON THE INFORMATION CONTAINED HEREIN.

## **COPYRIGHT NOTICE**

This document, publication and/or presentation (collectively, 'document') is protected by copyright, trademark and other intellectual property laws. Use of this document is subject to the terms and conditions of Yardi Systems, Inc. dba Yardi Matrix's Terms of Use <a href="http://www.y