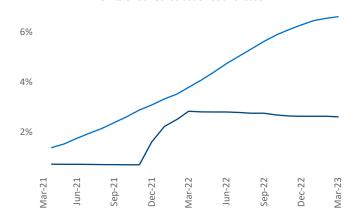

azvan-I.Cimpean@yardi.com Pensacola March 2023

Pensacola is the 85th largest multifamily market with 40,055 completed units and 24,606 units in development, 1,040 of which have already broken ground.

New lease asking rents are at \$1,546, up 4.0% A from the

New lease asking **rents** are at \$1,546, up 4.0% ▲ from the previous year placing Pensacola at 86th overall in year-over-year rent growth.

Multifamily housing **demand** has been positive with **2,268** ▲ net units absorbed over the past twelve months. This is down **-28** ▼ units from the previous year's gain of **2,296** ▲ absorbed units.

**Employment** in Pensacola has grown by **3.4%** △ over the past 12 months, while hourly wages have risen by **1.1%** △ YoY to **\$27.32** according to the *Bureau of Labor Statistics*.











## **DISCLAIMER**

ALTHOUGH EVERY EFFORT IS MADE TO ENSURE THE ACCURACY, TIMELINESS AND COMPLETENESS OF THE INFORMATION PROVIDED IN THIS PUBLICATION, THE INFORMATION IS PROVIDED "AS IS" AND YARDI MATRIX DOES NOT GUARANTEE, WARRANT, REPRESENT OR UNDERTAKE THAT THE INFORMATION PROVIDED IS CORRECT, ACCURATE, CURRENT OR COMPLETE. YARDI MATRIX IS NOT LIABLE FOR ANY LOSS, CLAIM, OR DEMAND ARISING DIRECTLY OR INDIRECTLY FROM ANY USE OR RELIANCE UPON THE INFORMATION CONTAINED HEREIN.

## **COPYRIGHT NOTICE**

This document, publication and/or presentation (collectively, 'document') is protected by copyright, trademark and other intellectual property laws. Use of this document is subject to the terms and conditions of Yardi Systems, Inc. dba Yardi Matrix's Terms of Use <a href="http://www.yar