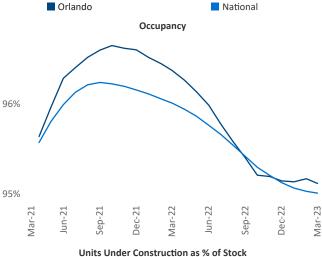

New lease asking **rents** are at \$1,823, up 4.2% ▲ from the previous year placing Orlando at **78th** overall in year-over-year rent growth.

Multifamily housing **demand** has been positive with **5,167** ▲ net units absorbed over the past twelve months. This is down **-10,141** ▼ units from the previous year's gain of **15,308** ▲ absorbed units.

**Employment** in Orlando has grown by **4.4%** ♠ over the past 12 months, while hourly wages have risen by **2.9%** ♠ YoY to **\$31.49** according to the *Bureau of Labor Statistics*.