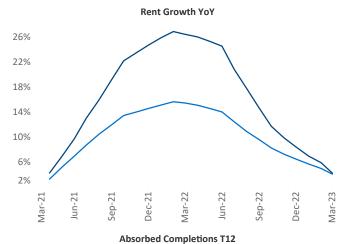

New lease asking **rents** are at \$1,823, up 4.2% ▲ from the previous year placing Orlando at **78th** overall in year-over-year rent growth.

Multifamily housing **demand** has been positive with **5,167** ▲ net units absorbed over the past twelve months. This is down **-10,141** ▼ units from the previous year's gain of **15,308** ▲ absorbed units.