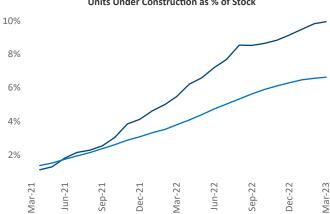

Contacts

Jeff Adler Vice President Jeff.Adler@yardi.com Razvan Cimpean SEO Engineer Razvan-I.Cimpean@yardi.com Orlando March 2023

**Orlando** is the **17th** largest multifamily market with **249,964** completed units and **156,520** units in development, **24,871** of which have already broken ground.

New lease asking **rents** are at \$1,823, up 4.2% ▲ from the previous year placing Orlando at **78th** overall in year-over-year rent growth.

Multifamily housing **demand** has been positive with **5,167** ▲ net units absorbed over the past twelve months. This is down **-10,141** ▼ units from the previous year's gain of **15,308** ▲ absorbed units.