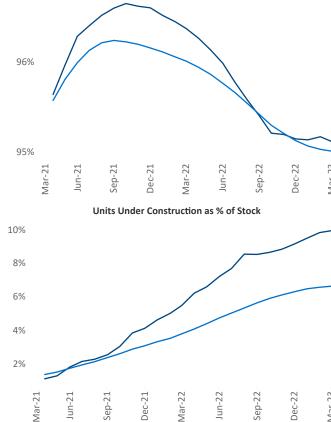

Kissimmee

Park

Occupancy

Deltona

Jeff Adler Vice President Jeff.Adler@yardi.com

Contacts

Razvan Cimpean SEO Engineer <u>Razvan-I.Cimpean@yardi.com</u> Orlando March 2023

**Orlando** is the **17th** largest multifamily market with **249,964** completed units and **156,520** units in development, **24,871** of which have already broken ground.

New lease asking **rents** are at **\$1,823**, up **4.2%** from the previous year placing Orlando at **78th** overall in year-over-year rent growth.

Multifamily housing **demand** has been positive with **5,167**▲ net units absorbed over the past twelve months. This is down -10,141 ▼ units from the previous year's gain of **15,308**▲ absorbed units.

**Employment** in Orlando has grown by **4.4%** ▲ over the past 12 months, while hourly wages have risen by **2.9%** ▲ YoY to **\$31.49** according to the *Bureau of Labor Statistics*.

Mar-23

Mar-23