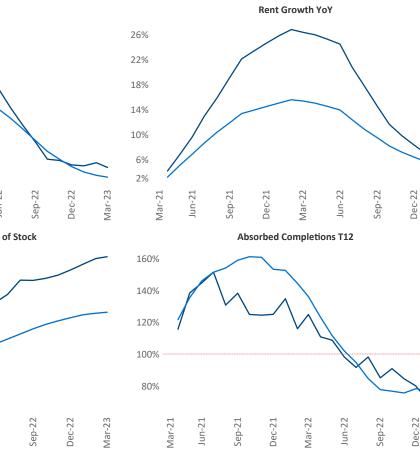

Kissimmee

Park

Occupancy

Deltona

Jeff Adler Vice President Jeff.Adler@yardi.com

Contacts

Razvan Cimpean SEO Engineer <u>Razvan-I.Cimpean@yardi.com</u> Orlando March 2023

**Orlando** is the **17th** largest multifamily market with **249,964** completed units and **156,520** units in development, **24,871** of which have already broken ground.

New lease asking **rents** are at **\$1,823**, up **4.2%** from the previous year placing Orlando at **78th** overall in year-over-year rent growth.

Multifamily housing **demand** has been positive with **5,167**▲ net units absorbed over the past twelve months. This is down -10,141 ▼ units from the previous year's gain of **15,308**▲ absorbed units.

**Employment** in Orlando has grown by **4.4%** ▲ over the past 12 months, while hourly wages have risen by **2.9%** ▲ YoY to **\$31.49** according to the *Bureau of Labor Statistics*.

Mar-23

Mar-23