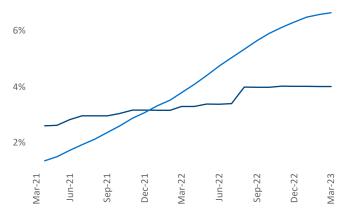

## Contacts

Razvan Cimpean SEO Engineer <u>Razvan-I.Cimpean@yardi.com</u> Orange County March 2023

Orange County is the 24th largest multifamily market with 210,735 completed units and 40,184 units in development, 8,437 of which have already broken ground.