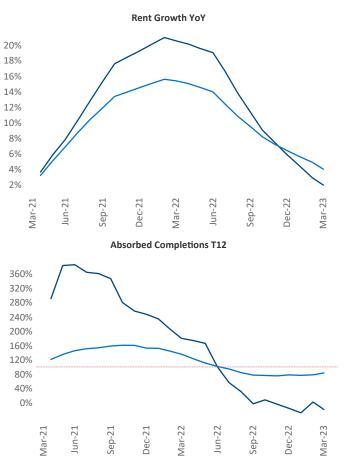

New lease asking **rents** are at **\$2,681**, up **2.0%** ▲ from the previous year placing Orange County at **109th** overall in year-over-year rent growth.

Multifamily housing **demand** has been negative with -373 ▼ net units absorbed over the past twelve months. This is down -3,933 ▼ units from the previous year's gain of 3,560 ▲ absorbed units.