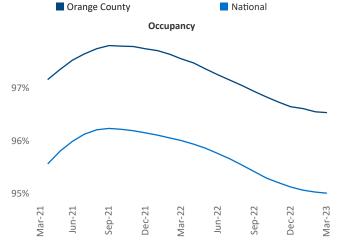

## Contacts

Razvan Cimpean SEO Engineer <u>Razvan-I.Cimpean@yardi.com</u> Orange County March 2023

Orange County is the 24th largest multifamily market with 210,735 completed units and 40,184 units in development, 8,437 of which have already broken ground.

New lease asking **rents** are at **\$2,681**, up **2.0%** ▲ from the previous year placing Orange County at **109th** overall in year-over-year rent growth.

Multifamily housing **demand** has been negative with -373 ▼ net units absorbed over the past twelve months. This is down -3,933 ▼ units from the previous year's gain of 3,560 ▲ absorbed units.

Employment in Orange County has grown by 2.8% ▲ over the past 12 months, while hourly wages have risen by 0.6% ▲ YoY to \$37.34 according to the *Bureau of Labor Statistics*.



##