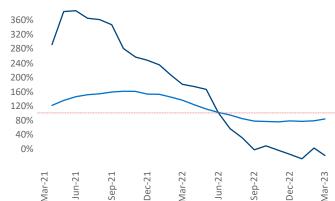

Multifamily housing **demand** has been negative with -373 ▼ net units absorbed over the past twelve months. This is down -3,933 ▼ units from the previous year's gain of 3,560 ▲ absorbed units.

**Employment** in Orange County has grown by **2.8%** ▲ over the past 12 months, while hourly wages have risen by **0.6%** ▲ YoY to **\$37.34** according to the *Bureau of Labor Statistics*.