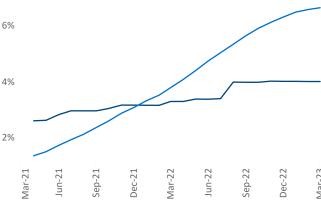

Orange County is the 24th largest multifamily market with 210,735 completed units and 40,184 units in development, 8,437 of which have already broken ground.

New lease asking **rents** are at \$2,681, up 2.0% ▲ from the previous year placing Orange County at 109th overall in year-over-year rent growth.