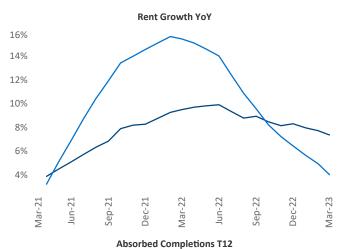

New lease asking **rents** are at \$1,152, up 7.4% ▲ from the previous year placing Omaha at 26th overall in year-over-year rent growth.

Multifamily housing **demand** has been positive with **1,345** ▲ net units absorbed over the past twelve months. This is down **-2,112** ▼ units from the previous year's gain of **3,457** ▲ absorbed units.