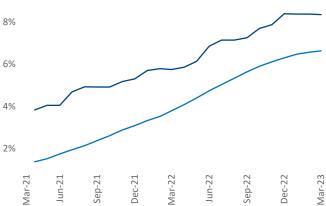

**Employment** in Omaha has grown by **1.8%** ▲ over the past 12 months, while hourly wages have risen by **3.0%** ▲ YoY to **\$31.12** according to the *Bureau of Labor Statistics*.