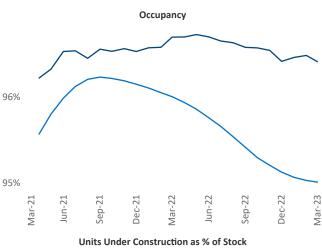

Contacts

Jeff Adler Vice President <u>Jeff.Adler@yardi.com</u> Razvan Cimpean SEO Engineer Razvan-I.Cimpean@yardi.com Omaha March 2023

**Omaha** is the **51st** largest multifamily market with **87,645** completed units and **29,285** units in development, **7,326** of which have already broken ground.