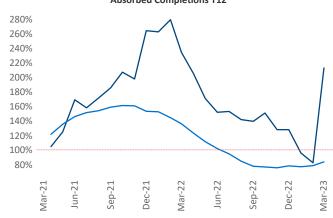

New lease asking **rents** are at \$1,152, up 7.4% ▲ from the previous year placing Omaha at 26th overall in year-over-year rent growth.

Multifamily housing **demand** has been positive with **1,345** ▲ net units absorbed over the past twelve months. This is down **-2,112** ▼ units from the previous year's gain of **3,457** ▲ absorbed units.