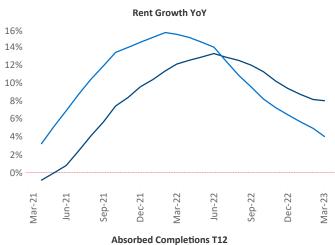

New lease asking **rents** are at **\$2,410**, up **8%** ▲ from the previous year placing Northern New Jersey at **15th** overall in year-over-year rent growth.

Multifamily housing **demand** has been positive with **10,593** ▲ net units absorbed over the past twelve months. This is down **-2,758** ▼ units from the previous year's gain of **13,351** ▲ absorbed units.