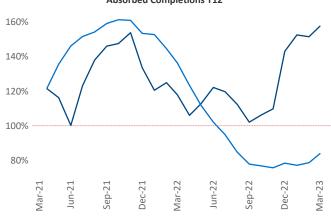

New lease asking **rents** are at **\$2,410**, up **8%** ▲ from the previous year placing Northern New Jersey at **15th** overall in year-over-year rent growth.

Multifamily housing **demand** has been positive with **10,593** ▲ net units absorbed over the past twelve months. This is down **-2,758** ▼ units from the previous year's gain of **13,351** ▲ absorbed units.