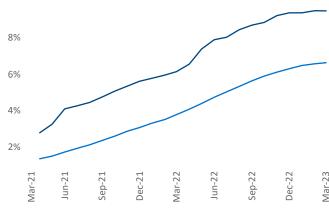

**Employment** in Northern New Jersey has grown by **1.8%** ▲ over the past 12 months, while hourly wages have risen by **7.6%** ▲ YoY to **\$36.59** according to the *Bureau of Labor Statistics*.