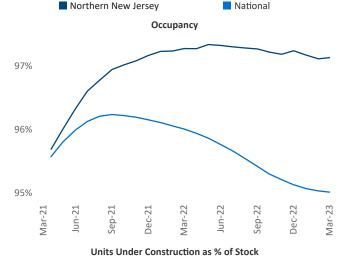

New lease asking **rents** are at **\$2,410**, up **8%** ▲ from the previous year placing Northern New Jersey at **15th** overall in year-over-year rent growth.

Multifamily housing **demand** has been positive with **10,593** ▲ net units absorbed over the past twelve months. This is down **-2,758** ▼ units from the previous year's gain of **13,351** ▲ absorbed units.