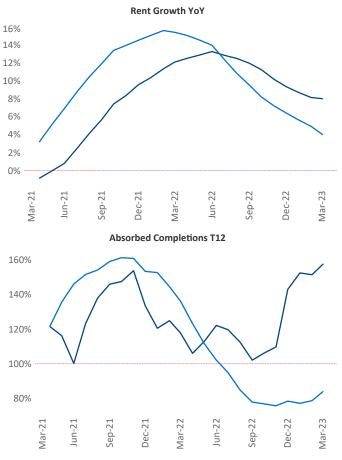

New lease asking **rents** are at **\$2,410**, up **8%** from the previous year placing Northern New Jersey at 15th overall in year-over-year rent growth.

Multifamily housing demand has been positive with **10,593** A net units absorbed over the past twelve months. This is down -2,758 ▼ units from the previous year's gain of **13,351** ▲ absorbed units.