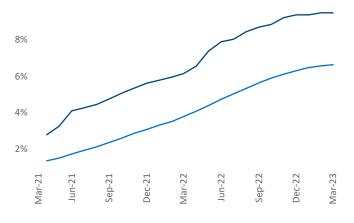

New lease asking **rents** are at **\$2,410**, up **8%** from the previous year placing Northern New Jersey at 15th overall in year-over-year rent growth.

Multifamily housing demand has been positive with **10,593** A net units absorbed over the past twelve months. This is down -2,758 ▼ units from the previous year's gain of **13,351** ▲ absorbed units.