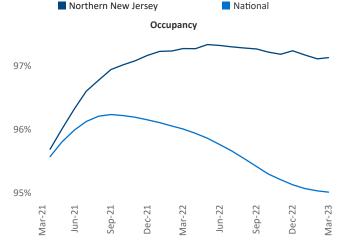

New lease asking **rents** are at **\$2,410**, up **8%** from the previous year placing Northern New Jersey at 15th overall in year-over-year rent growth.

Multifamily housing demand has been positive with **10,593** A net units absorbed over the past twelve months. This is down -2,758 ▼ units from the previous year's gain of **13,351** ▲ absorbed units.