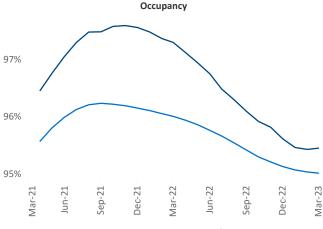

m

Razvan Cimpean **SEO Engineer** Razvan-I.Cimpean@yardi.com

## North Central Florida March 2023

North Central Florida is the 65th largest multifamily market with 57,065 completed units and 37,230 units in development, 4,500 of which have already broken ground.

New lease asking **rents** are at \$1,483, up 6.0% ▲ from the previous year placing North Central Florida at 48th overall in year-over-year rent growth.

Multifamily housing demand has been positive with 551 A net units absorbed over the past twelve months. This is down -2,374 ▼ units from the previous year's gain of **2,925** ▲ absorbed units.

Employment in North Central Florida has grown by 3.9% ▲ over the past 12 months, while hourly wages have risen by 5.2% ▲ YoY to \$27.02 according to the Bureau of Labor Statistics.







**Units Under Construction as % of Stock** 



Rent Growth YoY



**Absorbed Completions T12** 



## **DISCLAIMER**

ALTHOUGH EVERY EFFORT IS MADE TO ENSURE THE ACCURACY, TIMELINESS AND COMPLETENESS OF THE INFORMATION PROVIDED IN THIS PUBLICATION, THE INFORMATION IS PROVIDED "AS IS" AND YARDI MATRIX DOES NOT GUARANTEE, WARRANT, REPRESENT OR UNDERTAKE THAT THE INFORMATION PROVIDED IS CORRECT, ACCURATE, CURRENT OR COMPLETE. YARDI MATRIX IS NOT LIABLE FOR ANY LOSS, CLAIM, OR DEMAND ARISING DIRECTLY OR INDIRECTLY FROM ANY USE OR RELIANCE UPON THE INFORMATION CONTAINED HEREIN.

## **COPYRIGHT NOTICE**

This document, publication and/or presentation (collectively, 'document') is protected by copyright, trademark and other intellectual property laws. Use of this document is subject to the term