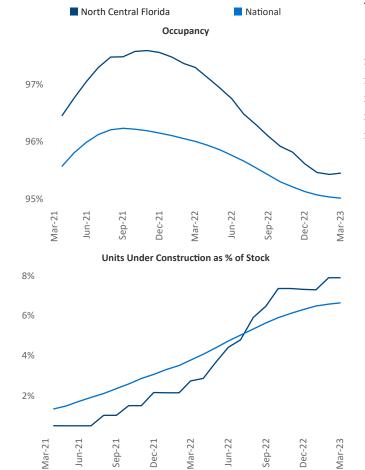

Orlando

Flagler Beach

Daytona Beach

Razvan Cimpean SEO Engineer <u>Razvan-I.Cimpean@yardi.com</u> North Central Florida March 2023

North Central Florida is the 65th largest multifamily market with 57,065 completed units and 37,230 units in development, 4,500 of which have already broken ground.