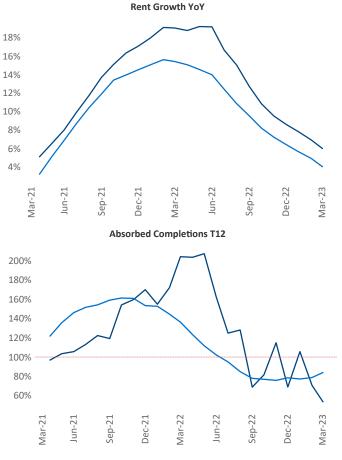

New lease asking **rents** are at **\$1,483**, up **6.0%** ▲ from the previous year placing North Central Florida at **48th** overall in year-over-year rent growth.

Multifamily housing **demand** has been positive with **551** ▲ net units absorbed over the past twelve months. This is down -2,374 ▼ units from the previous year's gain of **2,925** ▲ absorbed units.