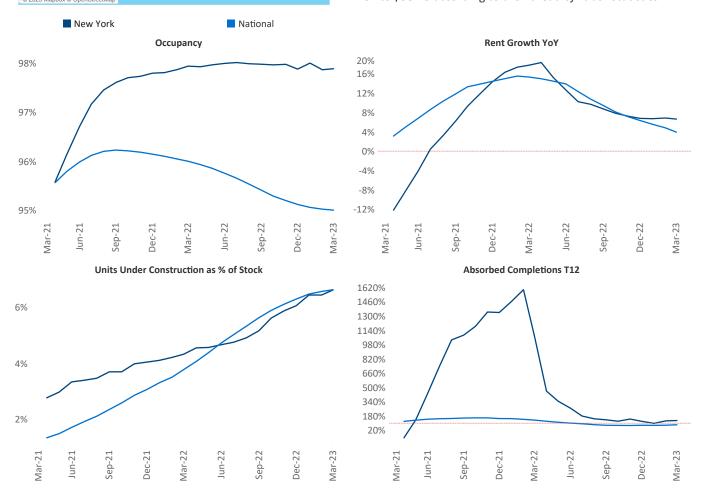

East Hills

Mineola

v Stream

Long Beach

Garden City

Hempstead

Razvan Cimpean SEO Engineer Razvan-I.Cimpean@yardi.com New York March 2023

**New York** is the **3rd** largest multifamily market with **586,404** completed units and **132,510** units in development, **38,859** of which have already broken ground.

New lease asking **rents** are at **\$4,246**, up **6.7%** ★ from the previous year placing New York at **34th** overall in year-over-year rent growth.

Multifamily housing **demand** has been positive with **5,873** ▲ net units absorbed over the past twelve months. This is down **-10,694** ▼ units from the previous year's gain of **16,567** ▲ absorbed units.