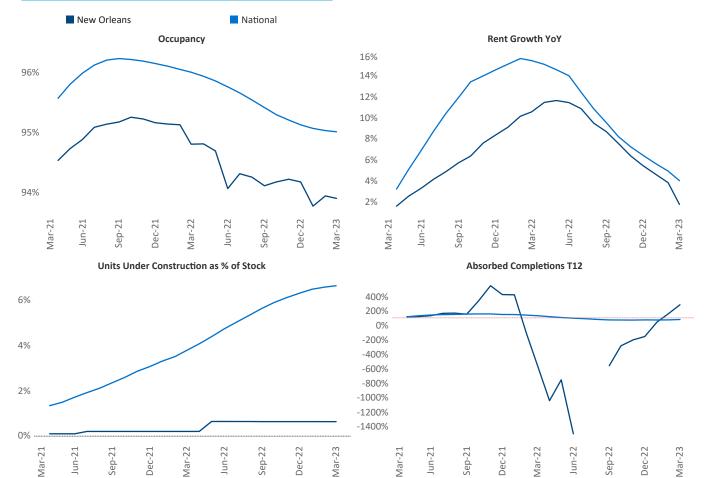

New lease asking **rents** are at \$1,203, up 1.8% ▲ from the previous year placing New Orleans at 111th overall in year-over-year rent growth.

Multifamily housing **demand** has been positive with **588** ▲ net units absorbed over the past twelve months. This is up **1,006** ▲ units from the previous year's loss of **-418** ▼ absorbed units.

Employment in New Orleans has grown by 2.2% ▲ over the past 12 months, while hourly wages have risen by 4.0% ▲ YoY to \$29.27 according to the *Bureau of Labor Statistics*.