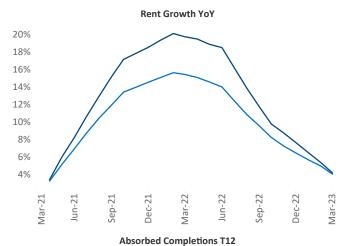

New lease asking **rents** are at \$1,649, up 4.2% ▲ from the previous year placing Nashville at **79th** overall in year-over-year rent growth.

Multifamily housing **demand** has been positive with **6,615** ▲ net units absorbed over the past twelve months. This is down **-2,324** ▼ units from the previous year's gain of **8,939** ▲ absorbed units.