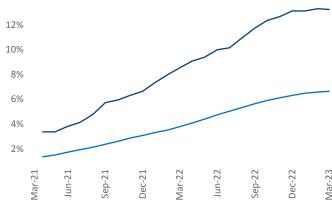

New lease asking **rents** are at \$1,649, up 4.2% ▲ from the previous year placing Nashville at **79th** overall in year-over-year rent growth.

Multifamily housing **demand** has been positive with **6,615** ▲ net units absorbed over the past twelve months. This is down **-2,324** ▼ units from the previous year's gain of **8,939** ▲ absorbed units.