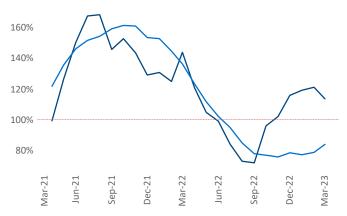

New lease asking **rents** are at \$1,649, up 4.2% ▲ from the previous year placing Nashville at **79th** overall in year-over-year rent growth.

Multifamily housing **demand** has been positive with **6,615** ▲ net units absorbed over the past twelve months. This is down **-2,324** ▼ units from the previous year's gain of **8,939** ▲ absorbed units.