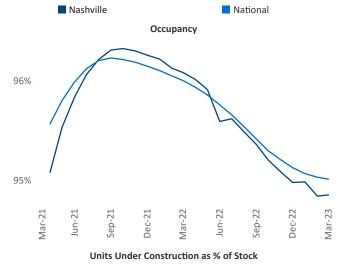

New lease asking **rents** are at \$1,649, up 4.2% ▲ from the previous year placing Nashville at **79th** overall in year-over-year rent growth.

Multifamily housing **demand** has been positive with **6,615** ▲ net units absorbed over the past twelve months. This is down **-2,324** ▼ units from the previous year's gain of **8,939** ▲ absorbed units.