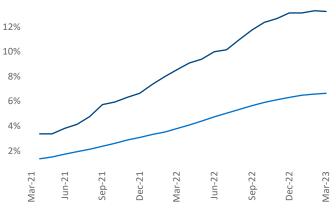

Razvan Cimpean SEO Engineer Razvan-I.Cimpean@yardi.com

Contacts

Mc

Nashville

March 2023

Nashville is the 32nd largest multifamily market with169,664 completed units and 96,252 units in development,22,446 of which have already broken ground.