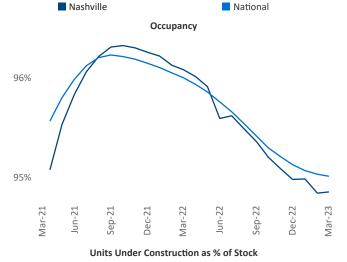

New lease asking **rents** are at **\$1,649**, up **4.2%** ▲ from the previous year placing Nashville at **79th** overall in year-over-year rent growth.

Multifamily housing **demand** has been positive with 6,615▲ net units absorbed over the past twelve months. This is down -2,324▼ units from the previous year's gain of 8,939▲ absorbed units.