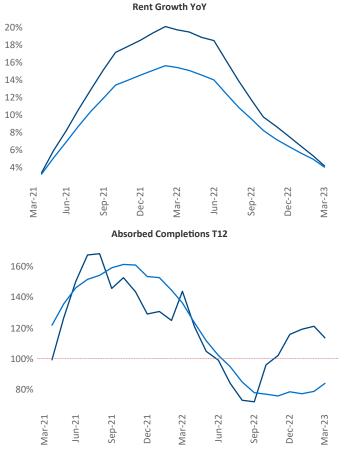

New lease asking **rents** are at **\$1,649**, up **4.2%** ▲ from the previous year placing Nashville at **79th** overall in year-over-year rent growth.

Multifamily housing **demand** has been positive with 6,615▲ net units absorbed over the past twelve months. This is down -2,324▼ units from the previous year's gain of 8,939▲ absorbed units.