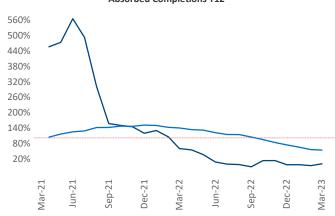

New lease asking **rents** are at **\$1,413**, up **6.4%** ▲ from the previous year placing Montana at **45th** overall in year-over-year rent growth.

Multifamily housing **demand** has been positive with **3** ▲ net units absorbed over the past twelve months. This is down **-345** ▼ units from the previous year's gain of **348** ▲ absorbed units.