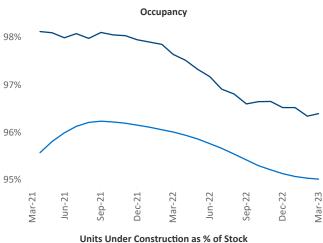

President Jeff.Adler@yardi.com Razvan Cimpean SEO Engineer Razvan-I.Cimpean@yardi.com Montana March 2023

Montana is the 115th largest multifamily market with 16,078 completed units and 12,877 units in development, 3,781 of which have already broken ground.

New lease asking **rents** are at **\$1,413**, up **6.4%** ▲ from the previous year placing Montana at **45th** overall in year-over-year rent growth.

Multifamily housing **demand** has been positive with **3** ▲ net units absorbed over the past twelve months. This is down **-345** ▼ units from the previous year's gain of **348** ▲ absorbed units.

**Employment** in Montana has grown by **2.0%** ▲ over the past 12 months, while hourly wages have risen by **6.9%** ▲ YoY to **\$29.13** according to the *Bureau of Labor Statistics*.











## **DISCLAIMER**

ALTHOUGH EVERY EFFORT IS MADE TO ENSURE THE ACCURACY, TIMELINESS AND COMPLETENESS OF THE INFORMATION PROVIDED IN THIS PUBLICATION, THE INFORMATION IS PROVIDED "AS IS" AND YARDI MATRIX DOES NOT GUARANTEE, WARRANT, REPRESENT OR UNDERTAKE THAT THE INFORMATION PROVIDED IS CORRECT, ACCURATE, CURRENT OR COMPLETE. YARDI MATRIX IS NOT LIABLE FOR ANY LOSS, CLAIM, OR DEMAND ARISING DIRECTLY OR INDIRECTLY FROM ANY USE OR RELIANCE UPON THE INFORMATION CONTAINED HEREIN.

## **COPYRIGHT NOTICE**

This document, publication and/or presentation (collectively, 'document') is protected by copyright, trademark and other intellectual property laws. Use of this document is subject to the terms and conditions of Yardi Systems, Inc. dba Yardi Matrix's Terms of Use <a href="http://www.y