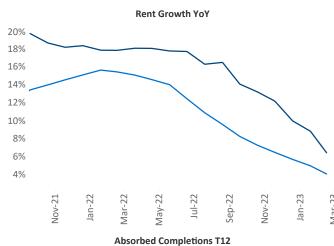

New lease asking **rents** are at **\$1,413**, up **6.4%** ▲ from the previous year placing Montana at **45th** overall in year-over-year rent growth.

Multifamily housing **demand** has been positive with **3** ▲ net units absorbed over the past twelve months. This is down **-345** ▼ units from the previous year's gain of **348** ▲ absorbed units.