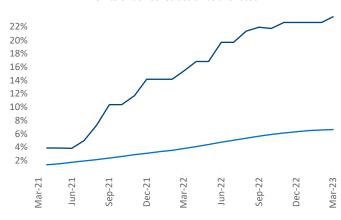

Contacts

Jeff Adler Vice President Jeff.Adler@yardi.com Razvan Cimpean SEO Engineer Razvan-I.Cimpean@yardi.com Montana March 2023

Montana is the 115th largest multifamily market with 16,078 completed units and 12,877 units in development, 3,781 of which have already broken ground.