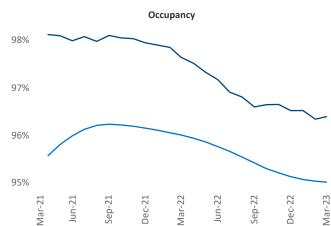

Jeff Adler Vice President Jeff.Adler@yardi.com

Contacts Razvan Cimpean

SEO Engineer

Montana

March 2023 Razvan-I.Cimpean@yardi.com

Montana is the 115th largest multifamily market with 16,078 completed units and 12,877 units in development, 3,781 of which have already broken ground.

New lease asking **rents** are at **\$1,413**, up **6.4%** from the previous year placing Montana at 45th overall in year-over-year rent growth.

Multifamily housing demand has been positive with 3 net units absorbed over the past twelve months. This is down -345 V units from the previous year's gain of 348 absorbed units.

**Employment** in Montana has grown by **2.0%** A over the past 12 months, while hourly wages have risen by 6.9% A YoY to \$29.13 according to the Bureau of Labor Statistics.