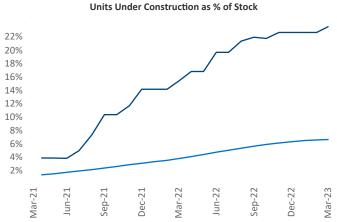

Jeff Adler Vice President Jeff.Adler@yardi.com

Contacts Razvan Cimpean

SEO Engineer

Montana

March 2023 Razvan-I.Cimpean@yardi.com

Montana is the 115th largest multifamily market with 16,078 completed units and 12,877 units in development, 3,781 of which have already broken ground.

New lease asking **rents** are at **\$1,413**, up **6.4%** from the previous year placing Montana at 45th overall in year-over-year rent growth.

Multifamily housing demand has been positive with 3 net units absorbed over the past twelve months. This is down -345 V units from the previous year's gain of 348 absorbed units.

**Employment** in Montana has grown by **2.0%** A over the past 12 months, while hourly wages have risen by 6.9% A YoY to \$29.13 according to the Bureau of Labor Statistics.