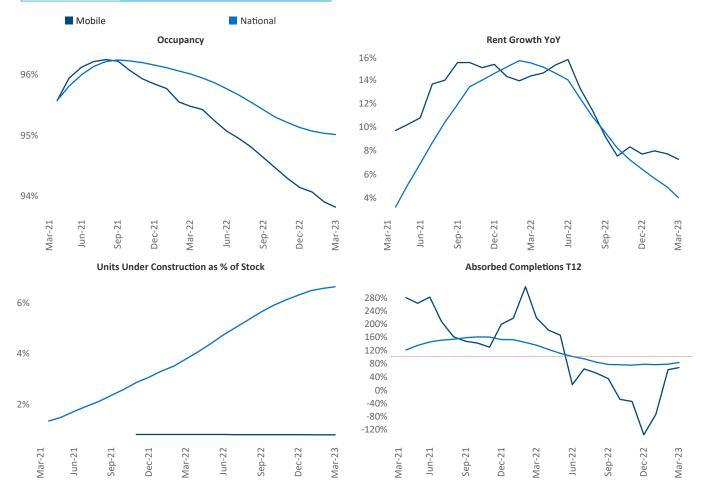

**Mobile** is the **94th** largest multifamily market with **33,019** completed units and **3,454** units in development, **270** of which have already broken ground.

New lease asking **rents** are at **\$1,164**, up **7.2%** ▲ from the previous year placing Mobile at **28th** overall in year-over-year rent growth.

Multifamily housing **demand** has been positive with **321**  $\blacktriangle$  net units absorbed over the past twelve months. This is down -**266**  $\checkmark$  units from the previous year's gain of **587**  $\blacktriangle$  absorbed units.