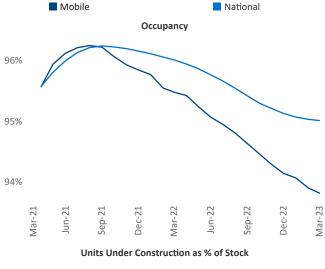

e President



## Contacts

Razvan Cimpean SEO Engineer Razvan-I.Cimpean@yardi.com Jeff.Adler@yardi.com

## Mobile

March 2023

Mobile is the 94th largest multifamily market with 33,019 completed units and 3,454 units in development, 270 of which have already broken ground.

New lease asking **rents** are at \$1,164, up 7.2% ▲ from the previous year placing Mobile at 28th overall in year-over-year rent growth.

Multifamily housing **demand** has been positive with **321**  $\blacktriangle$ net units absorbed over the past twelve months. This is down -266 ▼ units from the previous year's gain of 587 ▲ absorbed units.

**Employment** in Mobile has grown by 2.4% ▲ over the past 12 months, while hourly wages have fallen by -2.9% ▼ YoY to \$26.60 according to the Bureau of Labor Statistics.