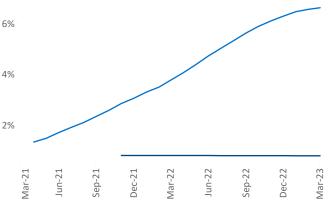

## Mobile

March 2023

Mobile is the 94th largest multifamily market with 33,019 completed units and 3,454 units in development, 270 of which have already broken ground.

New lease asking **rents** are at \$1,164, up 7.2% ▲ from the previous year placing Mobile at 28th overall in year-over-year rent growth.