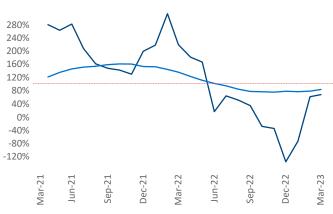

Multifamily housing **demand** has been positive with **321**  $\blacktriangle$ net units absorbed over the past twelve months. This is down -266 ▼ units from the previous year's gain of 587 ▲ absorbed units.