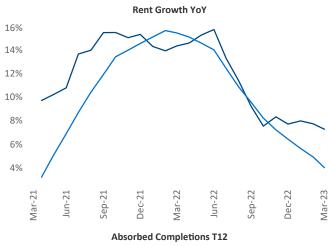

## Mobile

March 2023

Mobile is the 94th largest multifamily market with 33,019 completed units and 3,454 units in development, 270 of which have already broken ground.

New lease asking **rents** are at \$1,164, up 7.2% ▲ from the previous year placing Mobile at 28th overall in year-over-year rent growth.

Multifamily housing **demand** has been positive with **321**  $\blacktriangle$ net units absorbed over the past twelve months. This is down -266 ▼ units from the previous year's gain of 587 ▲ absorbed units.