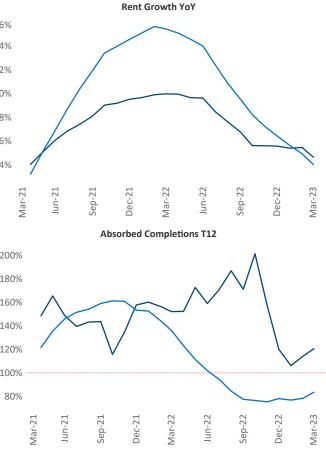

National

Milwaukee March 2023

Milwaukee is the 49th largest multifamily market with 91,217 completed units and 37,779 units in development, 4,720 of which have already broken ground.

New lease asking **rents** are at **\$1,373**, up **4.5%** from the previous year placing Milwaukee at 71st overall in year-over-year rent growth.

Multifamily housing demand has been positive with **2,642** ▲ net units absorbed over the past twelve months. This is down -146 ▼ units from the previous year's gain of 2,788 A absorbed units.

Employment in Milwaukee has grown by 0.2% A over the past 12 months, while hourly wages have risen by 4.4% YoY to \$33.68 according to the Bureau of Labor Statistics.