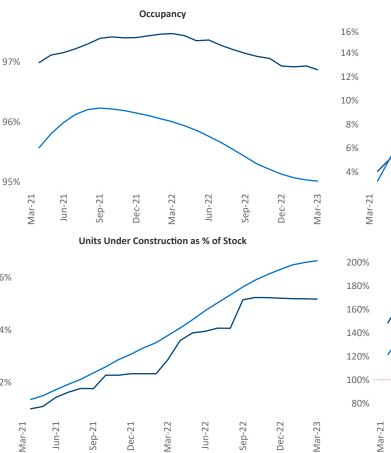

National

Milwaukee March 2023

Milwaukee is the 49th largest multifamily market with 91,217 completed units and 37,779 units in development, 4,720 of which have already broken ground.

New lease asking **rents** are at **\$1,373**, up **4.5%** from the previous year placing Milwaukee at 71st overall in year-over-year rent growth.

Multifamily housing demand has been positive with **2,642** ▲ net units absorbed over the past twelve months. This is down -146 ▼ units from the previous year's gain of 2,788 A absorbed units.

Employment in Milwaukee has grown by 0.2% A over the past 12 months, while hourly wages have risen by 4.4% YoY to \$33.68 according to the Bureau of Labor Statistics.