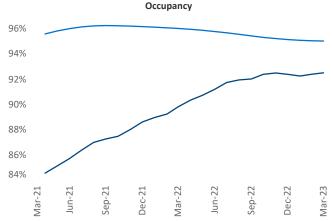

New lease asking **rents** are at **\$1,271**, up **17.5%** ▲ from the previous year placing Midland - Odessa at **1st** overall in year-over-year rent growth.

Multifamily housing **demand** has been positive with **1,770** ▲ net units absorbed over the past twelve months. This is down -626 ▼ units from the previous year's gain of **2,396** ▲ absorbed units.