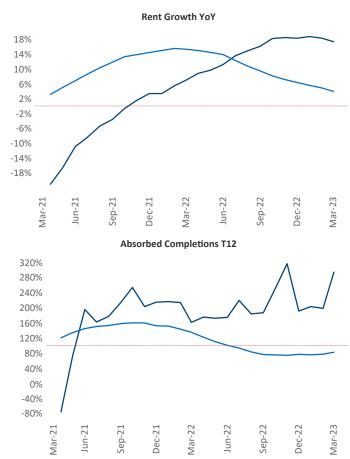

New lease asking **rents** are at **\$1,271**, up **17.5%** ▲ from the previous year placing Midland - Odessa at **1st** overall in year-over-year rent growth.

Multifamily housing **demand** has been positive with **1,770** ▲ net units absorbed over the past twelve months. This is down -626 ▼ units from the previous year's gain of **2,396** ▲ absorbed units.