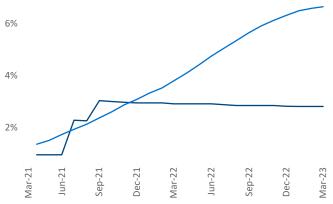

New lease asking **rents** are at **\$1,271**, up **17.5%** ▲ from the previous year placing Midland - Odessa at **1st** overall in year-over-year rent growth.

Multifamily housing **demand** has been positive with **1,770** ▲ net units absorbed over the past twelve months. This is down -626 ▼ units from the previous year's gain of **2,396** ▲ absorbed units.