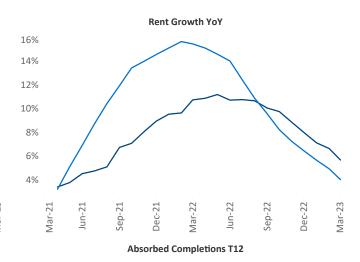

New lease asking **rents** are at \$949, up 5.7% ▲ from the previous year placing McAllen at 54th overall in year-over-year rent growth.

Multifamily housing **demand** has been positive with **195** ▲ net units absorbed over the past twelve months. This is down **-283** ▼ units from the previous year's gain of **478** ▲ absorbed units.