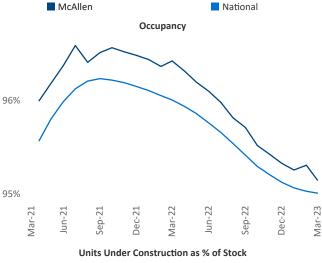

New lease asking **rents** are at \$949, up 5.7% ▲ from the previous year placing McAllen at 54th overall in year-over-year rent growth.

Multifamily housing **demand** has been positive with **195** ▲ net units absorbed over the past twelve months. This is down **-283** ▼ units from the previous year's gain of **478** ▲ absorbed units.