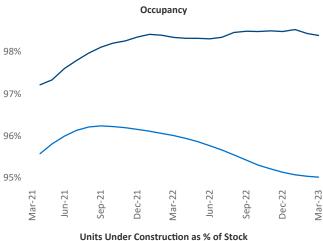

New lease asking **rents** are at \$1,457, up 11.3% ▲ from the previous year placing Madison at 5th overall in year-over-year rent growth.

Multifamily housing **demand** has been positive with **4,236** ▲ net units absorbed over the past twelve months. This is up **2,203** ▲ units from the previous year's gain of **2,033** ▲ absorbed units.