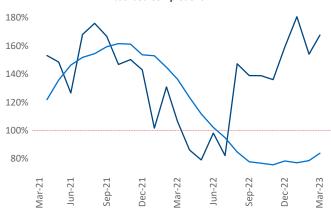

New lease asking **rents** are at \$1,457, up 11.3% ▲ from the previous year placing Madison at 5th overall in year-over-year rent growth.

Multifamily housing **demand** has been positive with **4,236** ▲ net units absorbed over the past twelve months. This is up **2,203** ▲ units from the previous year's gain of **2,033** ▲ absorbed units.