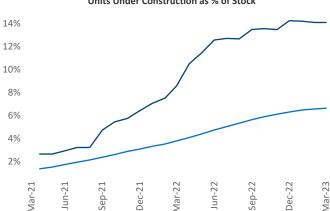

Contacts

Jeff Adler Vice President Jeff.Adler@yardi.com Razvan Cimpean SEO Engineer Razvan-I.Cimpean@yardi.com Madison March 2023

Madison is the 71st largest multifamily market with 53,310 completed units and 23,334 units in development, 7,520 of which have already broken ground.