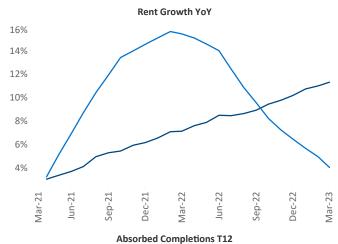

New lease asking **rents** are at \$1,457, up 11.3% ▲ from the previous year placing Madison at 5th overall in year-over-year rent growth.

Multifamily housing **demand** has been positive with **4,236** ▲ net units absorbed over the past twelve months. This is up **2,203** ▲ units from the previous year's gain of **2,033** ▲ absorbed units.