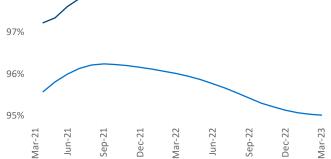

ean Vice President SEO Engineer Jeff.Adler@yardi.com Razvan-I.Cimpean@yardi.com Madison March 2023

Madison is the 71st largest multifamily market with 53,310 completed units and 23,334 units in development, 7,520 of which have already broken ground.

New lease asking rents are at \$1,457, up 11.3% A from the previous year placing Madison at 5th overall in year-over-year rent growth.

Multifamily housing demand has been positive with **4,236** ▲ net units absorbed over the past twelve months. This is up **2,203** ▲ units from the previous year's gain of **2,033** ▲ absorbed units.

**Employment** in Madison has grown by **2.8%** • over the past 12 months, while hourly wages have risen by 2.1% A YoY to \$33.01 according to the Bureau of Labor Statistics.





## Madison National Occupancy







### DISCLAIMER

ALTHOUGH EVERY EFFORT IS MADE TO ENSURE THE ACCURACY, TIMELINESS AND COMPLETENESS OF THE INFORMATION PROVIDED IN THIS PUBLICATION, THE INFORMATION IS PROVIDED "AS IS" AND YARDI MATRIX DOES NOT GUARANTEE, WARRANT, REPRESENT OR UNDERTAKE THAT THE INFORMATION PROVIDED IS CORRECT, ACCURATE, CURRENT OR COMPLETE. YARDI MATRIX IS NOT LIABLE FOR ANY LOSS, CLAIM, OR DEMAND ARISING DIRECTLY OR INDIRECTLY FROM ANY USE OR RELIANCE UPON THE INFORMATION CONTAINED HEREIN.

## **COPYRIGHT NOTICE**

This document, publication and/or presentation (collectively, 'document') is protected by copyright, trademark and other intellectual property laws. Use of this document is subject to the terms and conditions of Yardi Systems, Inc. dba Yardi Matrix's Terms of Use <a href="http://www.yardim