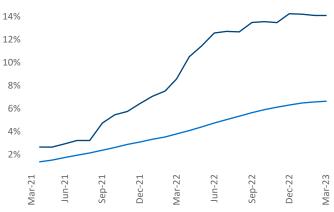

Vice President SEO Engineer Jeff.Adler@yardi.com Razvan-I.Cimpean@yardi.com Madison March 2023

Madison is the 71st largest multifamily market with 53,310 completed units and 23,334 units in development, 7,520 of which have already broken ground.

New lease asking rents are at \$1,457, up 11.3% A from the previous year placing Madison at 5th overall in year-over-year rent growth.

Multifamily housing demand has been positive with **4,236** ▲ net units absorbed over the past twelve months. This is up **2,203** ▲ units from the previous year's gain of **2,033** ▲ absorbed units.

**Employment** in Madison has grown by **2.8%** • over the past 12 months, while hourly wages have risen by 2.1% A YoY to \$33.01 according to the Bureau of Labor Statistics.





## Madison National Occupancy







### DISCLAIMER

ALTHOUGH EVERY EFFORT IS MADE TO ENSURE THE ACCURACY, TIMELINESS AND COMPLETENESS OF THE INFORMATION PROVIDED IN THIS PUBLICATION, THE INFORMATION IS PROVIDED "AS IS" AND YARDI MATRIX DOES NOT GUARANTEE, WARRANT, REPRESENT OR UNDERTAKE THAT THE INFORMATION PROVIDED IS CORRECT, ACCURATE, CURRENT OR COMPLETE. YARDI MATRIX IS NOT LIABLE FOR ANY LOSS, CLAIM, OR DEMAND ARISING DIRECTLY OR INDIRECTLY FROM ANY USE OR RELIANCE UPON THE INFORMATION CONTAINED HEREIN.

## **COPYRIGHT NOTICE**

This document, publication and/or presentation (collectively, 'document') is protected by copyright, trademark and other intellectual property laws. Use of this document is subject to the terms and conditions of Yardi Systems, Inc. dba Yardi Matrix's Terms of Use <a href="http://www.yardimatri