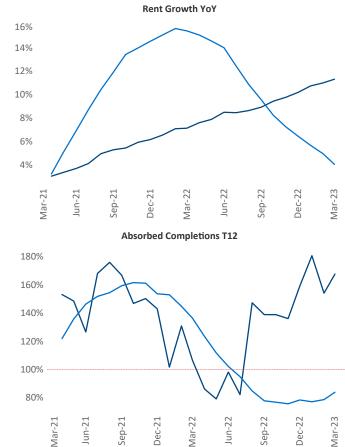

New lease asking rents are at \$1,457, up 11.3% A from the previous year placing Madison at 5th overall in year-over-year rent growth.

Multifamily housing demand has been positive with **4,236** ▲ net units absorbed over the past twelve months. This is up **2,203** ▲ units from the previous year's gain of **2,033** ▲ absorbed units.