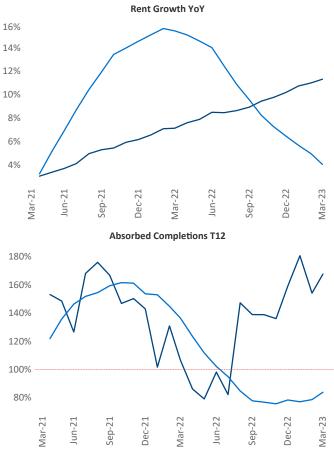

March 2023

Madison is the **71st** largest multifamily market with **53,310** completed units and **23,334** units in development, **7,520** of which have already broken ground.

New lease asking **rents** are at **\$1,457**, up **11.3%** ▲ from the previous year placing Madison at **5th** overall in year-over-year rent growth.

Multifamily housing **demand** has been positive with **4,236** ▲ net units absorbed over the past twelve months. This is up **2,203** ▲ units from the previous year's gain of **2,033** ▲ absorbed units.