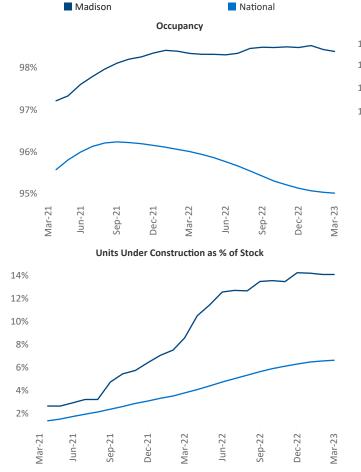

March 2023

Madison is the **71st** largest multifamily market with **53,310** completed units and **23,334** units in development, **7,520** of which have already broken ground.

New lease asking **rents** are at **\$1,457**, up **11.3%** ▲ from the previous year placing Madison at **5th** overall in year-over-year rent growth.

Multifamily housing **demand** has been positive with **4,236** ▲ net units absorbed over the past twelve months. This is up **2,203** ▲ units from the previous year's gain of **2,033** ▲ absorbed units.