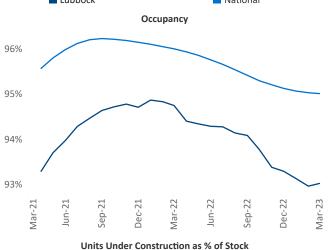

New lease asking **rents** are at \$907, up 5.2% ▲ from the previous year placing Lubbock at 59th overall in year-over-year rent growth.

Multifamily housing **demand** has been positive with **509** ▲ net units absorbed over the past twelve months. This is up **22** ▲ units from the previous year's gain of **487** ▲ absorbed units.