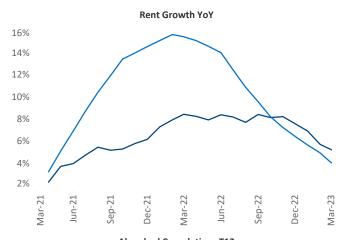

New lease asking **rents** are at \$907, up 5.2% ▲ from the previous year placing Lubbock at 59th overall in year-over-year rent growth.

Multifamily housing **demand** has been positive with **509** ▲ net units absorbed over the past twelve months. This is up **22** ▲ units from the previous year's gain of **487** ▲ absorbed units.