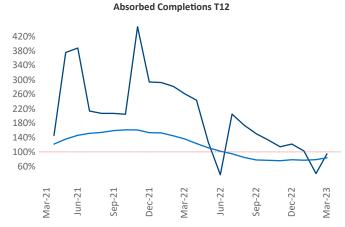

New lease asking **rents** are at \$907, up 5.2% ▲ from the previous year placing Lubbock at 59th overall in year-over-year rent growth.

Multifamily housing **demand** has been positive with **509** ▲ net units absorbed over the past twelve months. This is up **22** ▲ units from the previous year's gain of **487** ▲ absorbed units.