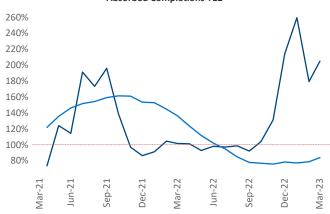

New lease asking **rents** are at \$2,716, up 5.1% ▲ from the previous year placing Long Island at 63rd overall in year-over-year rent growth.

Multifamily housing demand has been positive with 619 A net units absorbed over the past twelve months. This is down -1,658 ▼ units from the previous year's gain of **2,277** ▲ absorbed units.