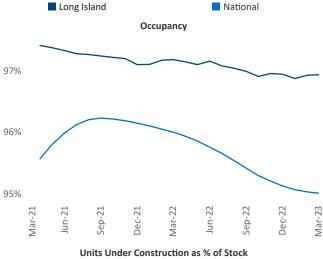

New lease asking **rents** are at \$2,716, up 5.1% ▲ from the previous year placing Long Island at 63rd overall in year-over-year rent growth.

Multifamily housing demand has been positive with 619 A net units absorbed over the past twelve months. This is down -1,658 ▼ units from the previous year's gain of **2,277** ▲ absorbed units.