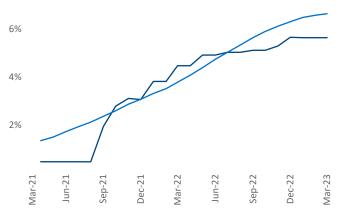

Contacts

Jeff Adler Vice President Jeff.Adler@yardi.com

Norwich

Razvan Cimpean **SEO Engineer** Razvan-I.Cimpean@yardi.com Long Island March 2023

Long Island is the 69th largest multifamily market with 54,141 completed units and 14,867 units in development, 3,052 of which have already broken ground.