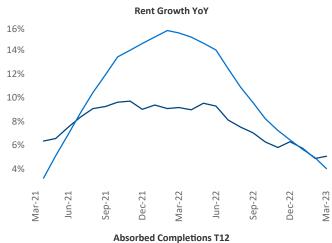

New lease asking **rents** are at \$2,716, up 5.1% ▲ from the previous year placing Long Island at 63rd overall in year-over-year rent growth.

Multifamily housing demand has been positive with 619 A net units absorbed over the past twelve months. This is down -1,658 ▼ units from the previous year's gain of **2,277** ▲ absorbed units.