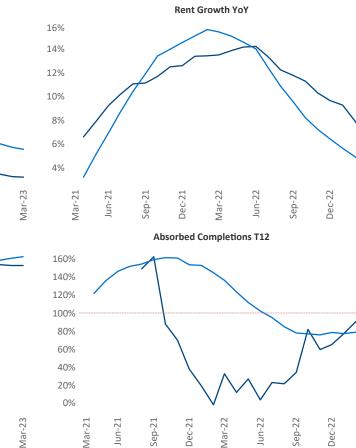

New lease asking **rents** are at **\$1,074**, up **6.4%** ▲ from the previous year placing Lexington at **43rd** overall in year-over-year rent growth.

Multifamily housing **demand** has been positive with **492** ▲ net units absorbed over the past twelve months. This is up **282** ▲ units from the previous year's gain of **210** ▲ absorbed units.