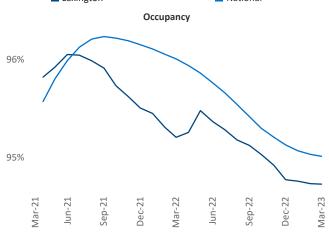

,316** of which have already broken ground.

New lease asking **rents** are at **\$1,074**, up **6.4%** ▲ from the previous year placing Lexington at **43rd** overall in year-over-year rent growth.

Multifamily housing **demand** has been positive with **492** ▲ net units absorbed over the past twelve months. This is up **282** ▲ units from the previous year's gain of **210** ▲ absorbed units.

**Employment** in Lexington has grown by **3.7%** ▲ over the past 12 months, while hourly wages have fallen by -**3.1%** ▼ YoY to **\$26.48** according to the *Bureau of Labor Statistics*.



Mar-23

Mar-23

Flemingsburg irange Cynthiana Shelbyville Frankfort Paris 64 Lexington . Harrodsburg Irvine Danville 52 pbellsvill Annville Science Hill London © 2023 Mapbox © OpenStreetMap Lexington National



Units Under Construction as % of Stock



## DISCLAIMER

ALTHOUGH EVERY EFFORT IS MADE TO ENSURE THE ACCURACY, TIMELINESS AND COMPLETENESS OF THE INFORMATION PROVIDED IN THIS PUBLICATION, THE INFORMATION IS PROVIDED "AS IS" AND YARDI MATRIX DOES NOT GUARANTEE, WARRANT, REPRESENT OR UNDERTAKE THAT THE INFORMATION PROVIDED IS CORRECT, ACCURATE, CURRENT OR COMPLETE. YARDI MATRIX IS NOT LIABLE FOR ANY LOSS, CLAIM, OR DEMAND ARISING DIRECTLY OR INDIRECTLY FROM ANY USE OR RELIANCE UPON THE INFORMATION CONTAINED HEREIN.

## **COPYRIGHT NOTICE**

This document, publication and/or presentation (collectively, 'document') is protected by copyright, trademark and other intellectual property laws. Use of this document is subject to the terms and conditions of Yardi Systems, Inc. dba Yardi Matrix's Te