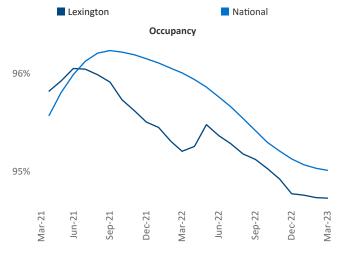

Razvan Cimpean SEO Engineer <u>Razvan-I.Cimpean@yardi.com</u> Lexington March 2023

**Lexington** is the **87th** largest multifamily market with **36,962** completed units and **5,942** units in development, **2,316** of which have already broken ground.

New lease asking **rents** are at **\$1,074**, up **6.4%** ▲ from the previous year placing Lexington at **43rd** overall in year-over-year rent growth.

Multifamily housing **demand** has been positive with **492** ▲ net units absorbed over the past twelve months. This is up **282** ▲ units from the previous year's gain of **210** ▲ absorbed units.

**Employment** in Lexington has grown by **3.7%** ▲ over the past 12 months, while hourly wages have fallen by -**3.1%** ▼ YoY to **\$26.48** according to the *Bureau of Labor Statistics*.



Units Under Construction as % of Stock