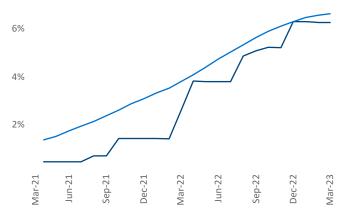

**Employment** in Lexington has grown by **3.7%** ▲ over the past 12 months, while hourly wages have fallen by -**3.1%** ▼ YoY to **\$26.48** according to the *Bureau of Labor Statistics*.

Units Under Construction as % of Stock