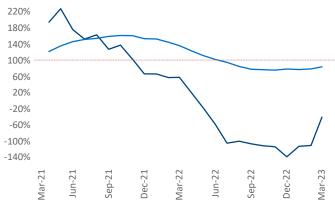

New lease asking **rents** are at \$1,472, down -1.7% ▼ from the previous year placing Las Vegas at 118th overall in year-over-year rent growth.

Multifamily housing **demand** has been negative with -986 ▼ net units absorbed over the past twelve months. This is down -2,929 ▼ units from the previous year's gain of 1,943 ▲ absorbed units.