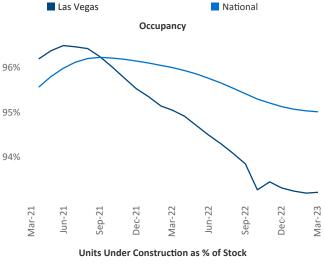

New lease asking **rents** are at \$1,472, down -1.7% ▼ from the previous year placing Las Vegas at 118th overall in year-over-year rent growth.

Multifamily housing **demand** has been negative with -986 ▼ net units absorbed over the past twelve months. This is down -2,929 ▼ units from the previous year's gain of 1,943 ▲ absorbed units.