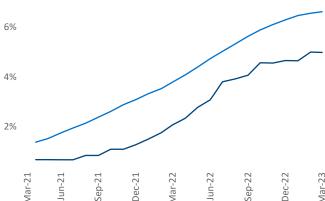

**Employment** in Las Vegas has grown by **5.5%** ▲ over the past 12 months, while hourly wages have risen by **2.6%** ▲ YoY to **\$28.46** according to the *Bureau of Labor Statistics*.