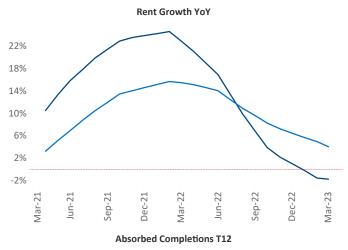

New lease asking **rents** are at \$1,472, down -1.7% ▼ from the previous year placing Las Vegas at 118th overall in year-over-year rent growth.

Multifamily housing **demand** has been negative with -986 ▼ net units absorbed over the past twelve months. This is down -2,929 ▼ units from the previous year's gain of 1,943 ▲ absorbed units.