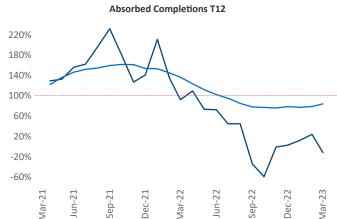

New lease asking **rents** are at \$1,169, up 5.2% ▲ from the previous year placing Lansing - Ann Arbor at 58th overall in year-over-year rent growth.

Multifamily housing **demand** has been negative with -60 ▼ net units absorbed over the past twelve months. This is down -854 ▼ units from the previous year's gain of **794** ▲ absorbed units.