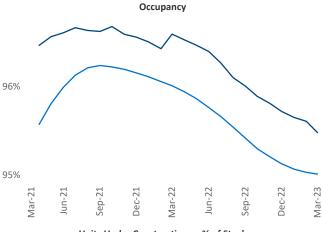

Employment in Lansing - Ann Arbor has grown by 2.7% ▲ over the past 12 months, while hourly wages have risen by 3.4% ▲ YoY to \$29.83 according to the *Bureau of Labor Statistics*.

Units Under Construction as % of Stock