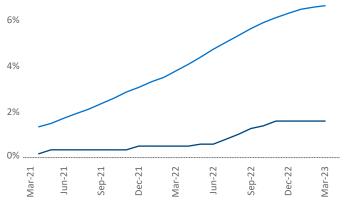

Employment in Lansing - Ann Arbor has grown by 2.7% ▲ over the past 12 months, while hourly wages have risen by 3.4% ▲ YoY to \$29.83 according to the *Bureau of Labor Statistics*.

Units Under Construction as % of Stock

Rent Growth YoY

16%

14%

12%

10%

8%

6%

4%