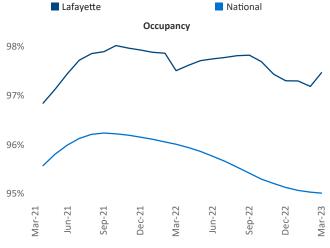

Contacts

SEO Engineer

Jeff Adler Razvan Cimpean Vice President Razvan-I.Cimpean@yardi.com Jeff.Adler@yardi.com

Lafayette March 2023

Lafayette is the 118th largest multifamily market with 13,982 completed units and 1,438 units in development, 0 of which have already broken ground.

New lease asking rents are at \$1,048, up 12.0% A from the previous year placing Lafayette at 3rd overall in year-over-year rent growth.

Multifamily housing demand has been positive with 510 net units absorbed over the past twelve months. This is up 121 A units from the previous year's gain of 389 A absorbed units.

**Employment** in Lafayette has shrunk by **-1.1%** voer the past 12 months, while hourly wages have fallen by -0.2% YoY to **\$25.93** according to the Bureau of Labor Statistics.











## DISCLAIMER

ALTHOUGH EVERY EFFORT IS MADE TO ENSURE THE ACCURACY, TIMELINESS AND COMPLETENESS OF THE INFORMATION PROVIDED IN THIS PUBLICATION, THE INFORMATION IS PROVIDED "AS IS" AND YARDI MATRIX DOES NOT GUARANTEE, WARRANT, REPRESENT OR UNDERTAKE THAT THE INFORMATION PROVIDED IS CORRECT, ACCURATE, CURRENT OR COMPLETE. YARDI MATRIX IS NOT LIABLE FOR ANY LOSS, CLAIM, OR DEMAND ARISING DIRECTLY OR INDIRECTLY FROM ANY USE OR RELIANCE UPON THE INFORMATION CONTAINED HEREIN.

## **COPYRIGHT NOTICE**

This document, publication and/or presentation (collectively, 'document') is protected by copyright, trademark and other intellectual property laws. Use of this document is subject to the terms and conditions of Yardi Systems, Inc. dba Yardi Matrix's Terms of Use <a href="http://www.yardima