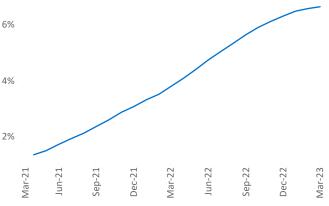

New lease asking rents are at \$1,048, up 12.0% A from the previous year placing Lafayette at 3rd overall in year-over-year rent growth.

Multifamily housing demand has been positive with 510 net units absorbed over the past twelve months. This is up 121 A units from the previous year's gain of 389 A absorbed units.