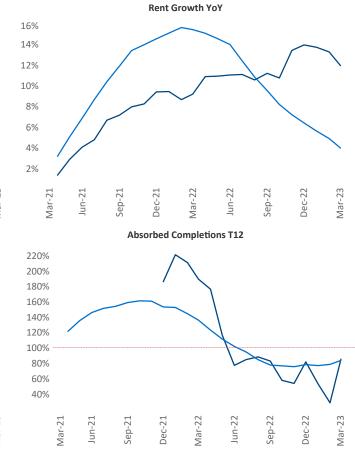

New lease asking rents are at \$1,048, up 12.0% A from the previous year placing Lafayette at 3rd overall in year-over-year rent growth.

Multifamily housing demand has been positive with 510 net units absorbed over the past twelve months. This is up 121 A units from the previous year's gain of 389 A absorbed units.