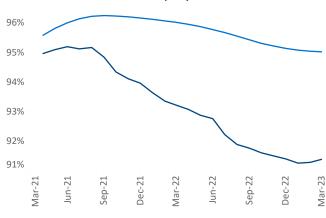

an SEO Engineer Razvan-I.Cimpean@yardi.com Lafayette - Lake Charles March 2023

Lafayette - Lake Charles is the 96th largest multifamily market with 31,880 completed units and 3,590 units in development, 724 of which have already broken ground.

New lease asking **rents** are at \$984, down **-0.5%** ▼ from the previous year placing Lafayette - Lake Charles at **116th** overall in year-over-year rent growth.

Multifamily housing **demand** has been positive with **278** ▲ net units absorbed over the past twelve months. This is up **33** ▲ units from the previous year's gain of **245** ▲ absorbed units.

Employment in Lafayette - Lake Charles has grown by 0.3% ▲ over the past 12 months, while hourly wages have risen by 6.1% ▲ YoY to \$26.78 according to the Bureau of Labor Statistics.







Units Under Construction as % of Stock





**Absorbed Completions T12** 

## **DISCLAIMER**

ALTHOUGH EVERY EFFORT IS MADE TO ENSURE THE ACCURACY, TIMELINESS AND COMPLETENESS OF THE INFORMATION PROVIDED IN THIS PUBLICATION, THE INFORMATION IS PROVIDED "AS IS" AND YARDI MATRIX DOES NOT GUARANTEE, WARRANT, REPRESENT OR UNDERTAKE THAT THE INFORMATION PROVIDED IS CORRECT, ACCURATE, CURRENT OR COMPLETE. YARDI MATRIX IS NOT LIABLE FOR ANY LOSS, CLAIM, OR DEMAND ARISING DIRECTLY OR INDIRECTLY FROM ANY USE OR RELIANCE UPON THE INFORMATION CONTAINED HEREIN.

## **COPYRIGHT NOTICE**

This document, publication and/or presentation (collectively, 'document') is protected by copyright, trademark and other intellectual property laws. Use of this document is subject to the terms and conditions of Yard