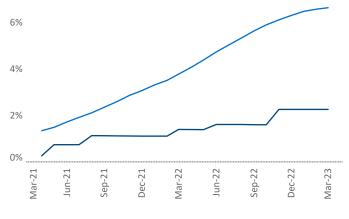

Employment in Lafayette - Lake Charles has grown by 0.3% ▲ over the past 12 months, while hourly wages have risen by 6.1% ▲ YoY to \$26.78 according to the Bureau of Labor Statistics.

Units Under Construction as % of Stock