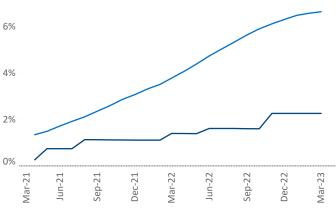

## Lafayette - Lake Charles March 2023

**Lafayette - Lake Charles** is the **96th** largest multifamily market with **31,880** completed units and **3,590** units in development, **724** of which have already broken ground.