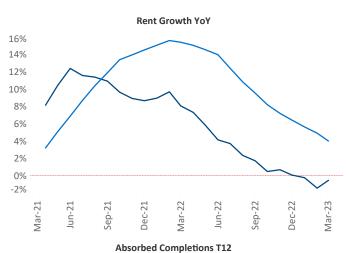

New lease asking **rents** are at \$984, down **-0.5%** ▼ from the previous year placing Lafayette - Lake Charles at **116th** overall in year-over-year rent growth.

Multifamily housing **demand** has been positive with **278** ▲ net units absorbed over the past twelve months. This is up **33** ▲ units from the previous year's gain of **245** ▲ absorbed units.