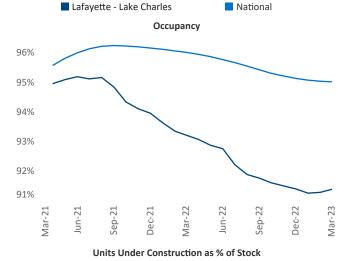

New lease asking **rents** are at \$984, down **-0.5%** ▼ from the previous year placing Lafayette - Lake Charles at **116th** overall in year-over-year rent growth.

Multifamily housing **demand** has been positive with **278** ▲ net units absorbed over the past twelve months. This is up **33** ▲ units from the previous year's gain of **245** ▲ absorbed units.