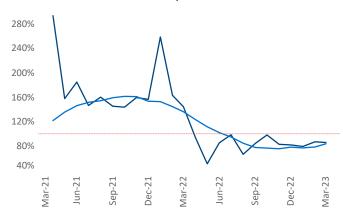

New lease asking **rents** are at \$1,410, up 12.1% ▲ from the previous year placing Knoxville at 2nd overall in year-over-year rent growth.

Multifamily housing **demand** has been positive with **1,028** ▲ net units absorbed over the past twelve months. This is up **272** ▲ units from the previous year's gain of **756** ▲ absorbed units.