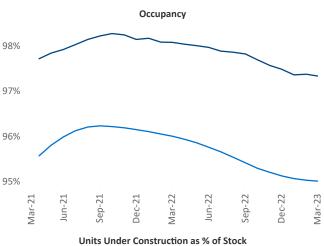

New lease asking **rents** are at \$1,410, up 12.1% ▲ from the previous year placing Knoxville at 2nd overall in year-over-year rent growth.

Multifamily housing **demand** has been positive with **1,028** ▲ net units absorbed over the past twelve months. This is up **272** ▲ units from the previous year's gain of **756** ▲ absorbed units.