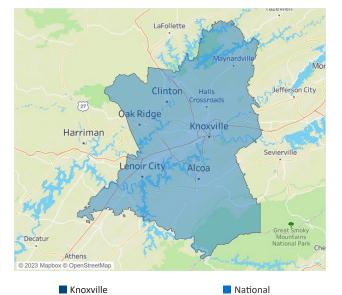

Contacts

Jeff Adler Vice President <u>Jeff.Adler@yardi.com</u> Razvan Cimpean SEO Engineer Razvan-I.Cimpean@yardi.com Knoxville March 2023

**Knoxville** is the **83rd** largest multifamily market with **40,705** completed units and **7,106** units in development, **2,484** of which have already broken ground.