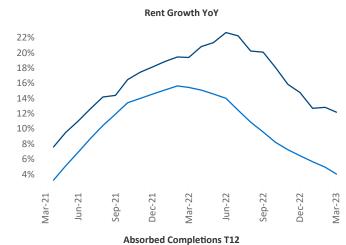

New lease asking **rents** are at \$1,410, up 12.1% ▲ from the previous year placing Knoxville at 2nd overall in year-over-year rent growth.

Multifamily housing **demand** has been positive with **1,028** ▲ net units absorbed over the past twelve months. This is up **272** ▲ units from the previous year's gain of **756** ▲ absorbed units.