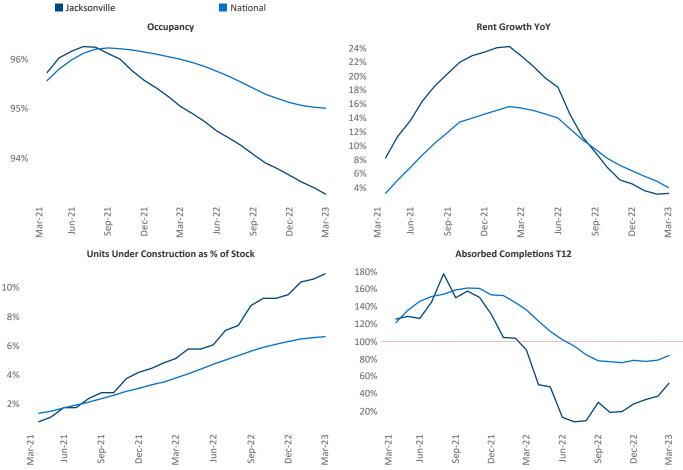

New lease asking **rents** are at \$1,543, up 3.2% ▲ from the previous year placing Jacksonville at 95th overall in year-over-year rent growth.

Multifamily housing **demand** has been positive with **1,580** ▲ net units absorbed over the past twelve months. This is down **-1,148** ▼ units from the previous year's gain of **2,728** ▲ absorbed units.

**Employment** in Jacksonville has grown by **4.7%** ▲ over the past 12 months, while hourly wages have fallen by **-3.0%** ▼ YoY to **\$31.98** according to the *Bureau of Labor Statistics*.