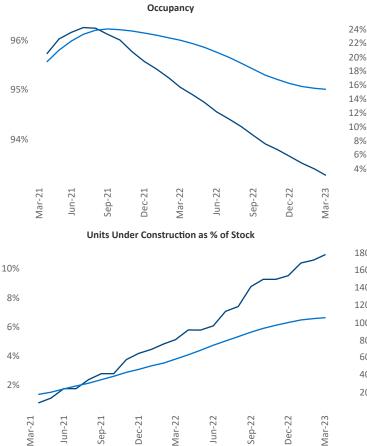

New lease asking **rents** are at **\$1,543**, up **3.2%** from the previous year placing Jacksonville at **95th** overall in year-over-year rent growth.

Multifamily housing **demand** has been positive with **1,580**▲ net units absorbed over the past twelve months. This is down -**1,148**▼ units from the previous year's gain of **2,728**▲ absorbed units.

**Employment** in Jacksonville has grown by **4.7%** ▲ over the past 12 months, while hourly wages have fallen by -**3.0%** ▼ YoY to **\$31.98** according to the *Bureau of Labor Statistics*.

**Rent Growth YoY** 