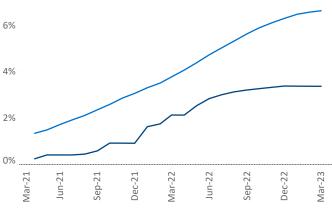

Rushville

Greensburg

Batesville

Harris

Columbus

**Indianapolis** is the **29th** largest multifamily market with **176,457** completed units and **37,368** units in development, **5,964** of which have already broken ground.