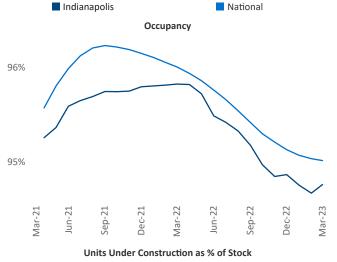

New lease asking **rents** are at \$1,216, up 8.5% ▲ from the previous year placing Indianapolis at 10th overall in year-over-year rent growth.

Multifamily housing **demand** has been positive with **17** ▲ net units absorbed over the past twelve months. This is down **-3,888** ▼ units from the previous year's gain of **3,905** ▲ absorbed units.