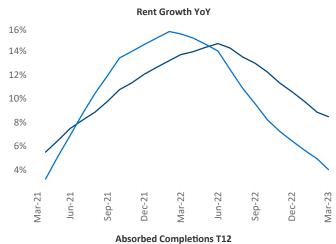

New lease asking **rents** are at \$1,216, up 8.5% ▲ from the previous year placing Indianapolis at 10th overall in year-over-year rent growth.

Multifamily housing **demand** has been positive with **17** ▲ net units absorbed over the past twelve months. This is down **-3,888** ▼ units from the previous year's gain of **3,905** ▲ absorbed units.