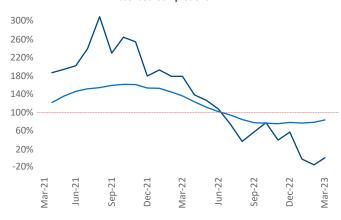

New lease asking **rents** are at \$1,216, up 8.5% ▲ from the previous year placing Indianapolis at 10th overall in year-over-year rent growth.

Multifamily housing **demand** has been positive with **17** ▲ net units absorbed over the past twelve months. This is down **-3,888** ▼ units from the previous year's gain of **3,905** ▲ absorbed units.