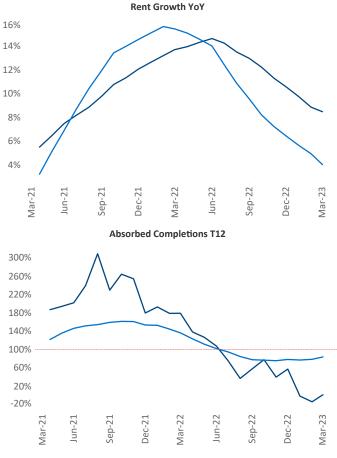

Indianapolis is the 29th largest multifamily market with 176,457 completed units and 37,368 units in development, 5,964 of which have already broken ground.

New lease asking **rents** are at **\$1,216**, up **8.5%** from the previous year placing Indianapolis at 10th overall in year-over-year rent growth.

Multifamily housing **demand** has been positive with **17** net units absorbed over the past twelve months. This is down -3,888▼ units from the previous year's gain of **3,905** ▲ absorbed units.

**Employment** in Indianapolis has grown by **3.2%** A over the past 12 months, while hourly wages have risen by 0.3% YoY to \$29.30 according to the Bureau of Labor Statistics.