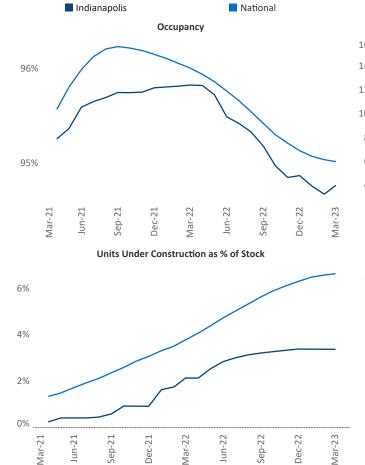

Indianapolis is the 29th largest multifamily market with 176,457 completed units and 37,368 units in development, 5,964 of which have already broken ground.

New lease asking **rents** are at **\$1,216**, up **8.5%** from the previous year placing Indianapolis at 10th overall in year-over-year rent growth.

Multifamily housing **demand** has been positive with **17** net units absorbed over the past twelve months. This is down -3,888▼ units from the previous year's gain of **3,905** ▲ absorbed units.

**Employment** in Indianapolis has grown by **3.2%** A over the past 12 months, while hourly wages have risen by 0.3% YoY to \$29.30 according to the Bureau of Labor Statistics.