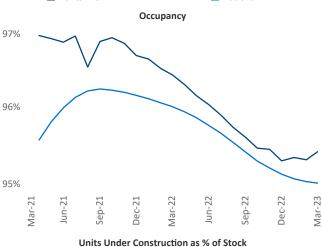

New lease asking **rents** are at **\$1,141**, up **3.5%** ▲ from the previous year placing Huntsville at **92nd** overall in year-over-year rent growth.

Multifamily housing **demand** has been positive with **1,694** ▲ net units absorbed over the past twelve months. This is up **71** ▲ units from the previous year's gain of **1,623** ▲ absorbed units.