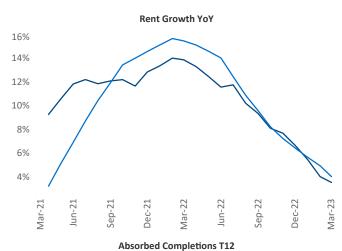

New lease asking **rents** are at **\$1,141**, up **3.5%** ▲ from the previous year placing Huntsville at **92nd** overall in year-over-year rent growth.

Multifamily housing **demand** has been positive with **1,694** ▲ net units absorbed over the past twelve months. This is up **71** ▲ units from the previous year's gain of **1,623** ▲ absorbed units.