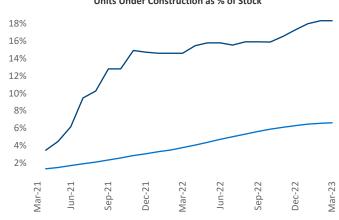

Contacts

Jeff Adler Vice President <u>Jeff.Adler@yardi.com</u> Razvan Cimpean SEO Engineer Razvan-I.Cimpean@yardi.com Huntsville March 2023

**Huntsville** is the **86th** largest multifamily market with **39,813** completed units and **16,792** units in development, **7,299** of which have already broken ground.