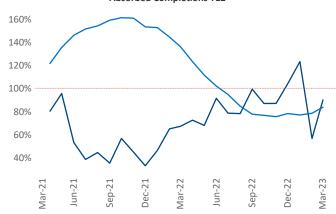

New lease asking **rents** are at **\$1,141**, up **3.5%** ▲ from the previous year placing Huntsville at **92nd** overall in year-over-year rent growth.

Multifamily housing **demand** has been positive with **1,694** ▲ net units absorbed over the past twelve months. This is up **71** ▲ units from the previous year's gain of **1,623** ▲ absorbed units.