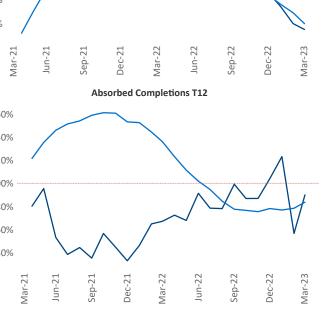

New lease asking **rents** are at **\$1,141**, up **3.5%** from the previous year placing Huntsville at 92nd overall in year-over-year rent growth.

Multifamily housing demand has been positive with **1,694** A net units absorbed over the past twelve months. This is up **71**▲ units from the previous year's gain of **1,623** A absorbed units.