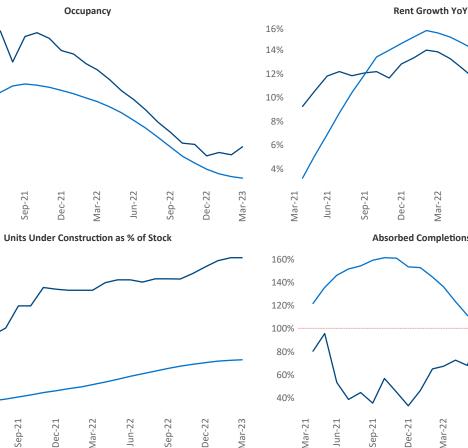

## Contacts

Scottsh

Jeff Adler Razvan Cimpean Vice President SEO Engineer Jeff.Adler@yardi.com Razvan-I.Cimpean@yardi.com Huntsville March 2023

Huntsville is the 86th largest multifamily market with 39,813 completed units and 16,792 units in development, 7,299 of which have already broken ground.

New lease asking **rents** are at **\$1,141**, up **3.5%** from the previous year placing Huntsville at 92nd overall in year-over-year rent growth.

Multifamily housing demand has been positive with **1,694** A net units absorbed over the past twelve months. This is up **71**▲ units from the previous year's gain of **1,623** A absorbed units.

**Employment** in Huntsville has grown by **3.8%** A over the past 12 months, while hourly wages have risen by 3.7% YoY to \$35.86 according to the Bureau of Labor Statistics.

Cullman Gads National

Hazel Gree