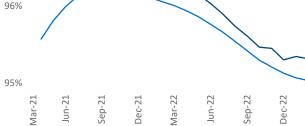

Cimpean@yardi.com Huntsville March 2023

Huntsville is the 86th largest multifamily market with 39,813 completed units and 16,792 units in development, 7,299 of which have already broken ground.

New lease asking **rents** are at **\$1,141**, up **3.5%** from the previous year placing Huntsville at 92nd overall in year-over-year rent growth.

Multifamily housing demand has been positive with **1,694** A net units absorbed over the past twelve months. This is up **71**▲ units from the previous year's gain of **1,623** A absorbed units.

**Employment** in Huntsville has grown by **3.8%** A over the past 12 months, while hourly wages have risen by 3.7% YoY to \$35.86 according to the Bureau of Labor Statistics.



Cullman Gads National

Hazel Gree

Huntsville

© 2023 Mapbox © Huntsville 97%





## DISCLAIMER

ALTHOUGH EVERY EFFORT IS MADE TO ENSURE THE ACCURACY, TIMELINESS AND COMPLETENESS OF THE INFORMATION PROVIDED IN THIS PUBLICATION, THE INFORMATION IS PROVIDED "AS IS" AND YARDI MATRIX DOES NOT GUARANTEE, WARRANT, REPRESENT OR UNDERTAKE THAT THE INFORMATION PROVIDED IS CORRECT, ACCURATE, CURRENT OR COMPLETE. YARDI MATRIX IS NOT LIABLE FOR ANY LOSS, CLAIM, OR DEMAND ARISING DIRECTLY OR INDIRECTLY FROM ANY USE OR RELIANCE UPON THE INFORMATION CONTAINED HEREIN.

## **COPYRIGHT NOTICE**

This document, publication and/or presentation (collectively, 'document') is protected by copyright, trademark and other intellectual property laws. Use of this document is subject to the terms and conditions of Yardi Systems, Inc. dba Yardi Matrix's Terms of Use <a href="http://www.yardimatr