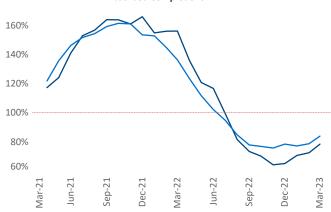

New lease asking **rents** are at \$1,338, up 3.6% ▲ from the previous year placing Houston at 89th overall in year-over-year rent growth.

Multifamily housing **demand** has been positive with **12,113** ▲ net units absorbed over the past twelve months. This is down **-18,564** ▼ units from the previous year's gain of **30,677** ▲ absorbed units.