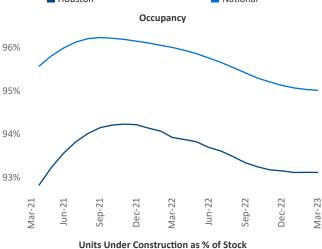

r@yardi.com

Razvan Cimpean SEO Engineer Razvan-I.Cimpean@yardi.com Houston March 2023

**Houston** is the **2nd** largest multifamily market with **703,384** completed units and **96,698** units in development, **31,414** of which have already broken ground.

New lease asking **rents** are at \$1,338, up 3.6% ▲ from the previous year placing Houston at 89th overall in year-over-year rent growth.

Multifamily housing **demand** has been positive with **12,113** ▲ net units absorbed over the past twelve months. This is down **-18,564** ▼ units from the previous year's gain of **30,677** ▲ absorbed units.

**Employment** in Houston has grown by **4.7%** ▲ over the past 12 months, while hourly wages have risen by **8.6%** ▲ YoY to **\$32.81** according to the *Bureau of Labor Statistics*.











## **DISCLAIMER**

ALTHOUGH EVERY EFFORT IS MADE TO ENSURE THE ACCURACY, TIMELINESS AND COMPLETENESS OF THE INFORMATION PROVIDED IN THIS PUBLICATION, THE INFORMATION IS PROVIDED "AS IS" AND YARDI MATRIX DOES NOT GUARANTEE, WARRANT, REPRESENT OR UNDERTAKE THAT THE INFORMATION PROVIDED IS CORRECT, ACCURATE, CURRENT OR COMPLETE. YARDI MATRIX IS NOT LIABLE FOR ANY LOSS, CLAIM, OR DEMAND ARISING DIRECTLY OR INDIRECTLY FROM ANY USE OR RELIANCE UPON THE INFORMATION CONTAINED HEREIN.

## **COPYRIGHT NOTICE**

This document, publication and/or presentation (collectively, 'document') is protected by copyright, trademark and other intellectual property laws. Use of this document is subject to the terms and conditions of Yardi Systems, Inc. dba Yardi Matrix's Terms of Use <a href="http://www.y