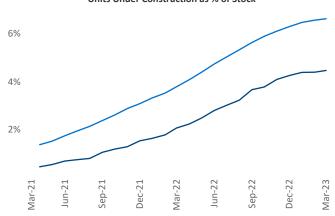

yardi.com

Razvan Cimpean SEO Engineer Razvan-I.Cimpean@yardi.com Houston March 2023

**Houston** is the **2nd** largest multifamily market with **703,384** completed units and **96,698** units in development, **31,414** of which have already broken ground.

New lease asking **rents** are at \$1,338, up 3.6% ▲ from the previous year placing Houston at 89th overall in year-over-year rent growth.

Multifamily housing **demand** has been positive with **12,113** ▲ net units absorbed over the past twelve months. This is down **-18,564** ▼ units from the previous year's gain of **30,677** ▲ absorbed units.

**Employment** in Houston has grown by **4.7%** ▲ over the past 12 months, while hourly wages have risen by **8.6%** ▲ YoY to **\$32.81** according to the *Bureau of Labor Statistics*.











## **DISCLAIMER**

ALTHOUGH EVERY EFFORT IS MADE TO ENSURE THE ACCURACY, TIMELINESS AND COMPLETENESS OF THE INFORMATION PROVIDED IN THIS PUBLICATION, THE INFORMATION IS PROVIDED "AS IS" AND YARDI MATRIX DOES NOT GUARANTEE, WARRANT, REPRESENT OR UNDERTAKE THAT THE INFORMATION PROVIDED IS CORRECT, ACCURATE, CURRENT OR COMPLETE. YARDI MATRIX IS NOT LIABLE FOR ANY LOSS, CLAIM, OR DEMAND ARISING DIRECTLY OR INDIRECTLY FROM ANY USE OR RELIANCE UPON THE INFORMATION CONTAINED HEREIN.

## **COPYRIGHT NOTICE**

This document, publication and/or presentation (collectively, 'document') is protected by copyright, trademark and other intellectual property laws. Use of this document is subject to the terms and conditions of Yardi Systems, Inc. dba Yardi Matrix's Terms of Use <a href="http://www.yar