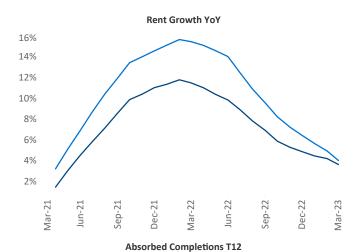

New lease asking **rents** are at \$1,338, up 3.6% ▲ from the previous year placing Houston at 89th overall in year-over-year rent growth.

Multifamily housing **demand** has been positive with **12,113** ▲ net units absorbed over the past twelve months. This is down **-18,564** ▼ units from the previous year's gain of **30,677** ▲ absorbed units.