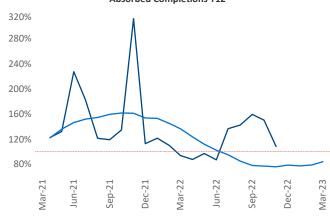

New lease asking **rents** are at \$1,350, up 4.7% ▲ from the previous year placing Harrisburg at 66th overall in year-over-year rent growth.

Multifamily housing **demand** has been negative with -555 ▼ net units absorbed over the past twelve months. This is down -1,170 ▼ units from the previous year's gain of 615 ▲ absorbed units.