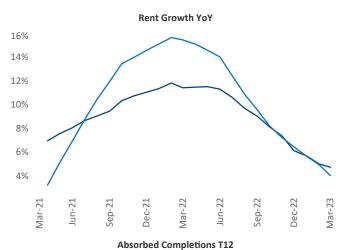

New lease asking **rents** are at \$1,350, up 4.7% ▲ from the previous year placing Harrisburg at 66th overall in year-over-year rent growth.

Multifamily housing **demand** has been negative with -555 ▼ net units absorbed over the past twelve months. This is down -1,170 ▼ units from the previous year's gain of 615 ▲ absorbed units.