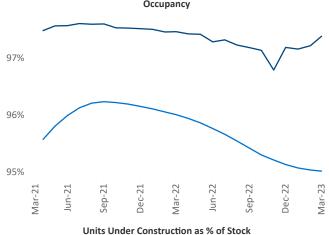

New lease asking **rents** are at \$1,350, up 4.7% ▲ from the previous year placing Harrisburg at 66th overall in year-over-year rent growth.

Multifamily housing **demand** has been negative with -555 ▼ net units absorbed over the past twelve months. This is down -1,170 ▼ units from the previous year's gain of 615 ▲ absorbed units.