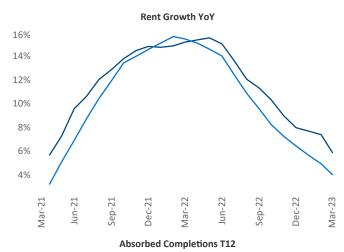

New lease asking **rents** are at \$1,279, up 5.9% ▲ from the previous year placing Greenville at 50th overall in year-over-year rent growth.

Multifamily housing **demand** has been positive with **2,618** ▲ net units absorbed over the past twelve months. This is down **-1,001** ▼ units from the previous year's gain of **3,619** ▲ absorbed units.