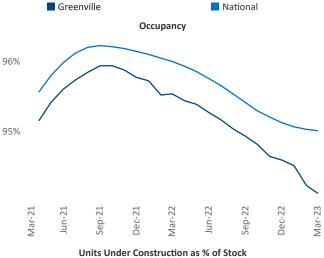

New lease asking **rents** are at \$1,279, up 5.9% ▲ from the previous year placing Greenville at 50th overall in year-over-year rent growth.

Multifamily housing **demand** has been positive with **2,618** ▲ net units absorbed over the past twelve months. This is down **-1,001** ▼ units from the previous year's gain of **3,619** ▲ absorbed units.