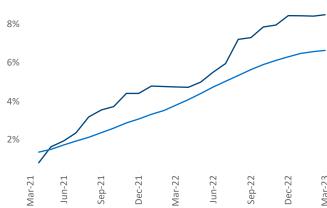

New lease asking **rents** are at \$1,279, up 5.9% ▲ from the previous year placing Greenville at 50th overall in year-over-year rent growth.

Multifamily housing **demand** has been positive with **2,618** ▲ net units absorbed over the past twelve months. This is down **-1,001** ▼ units from the previous year's gain of **3,619** ▲ absorbed units.